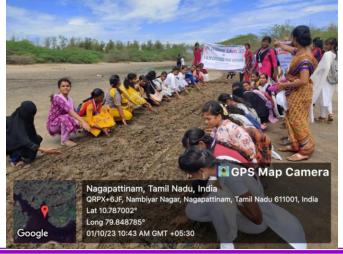

#### 3.PUNEET SAGAR ABHIYAN - 15-06-2023

30 cadets from A.D.M. College for Women (Autonomous), Nagapattinam participated in Beach cleaning on 15-06-2023, under the theme of Puneet Sagar Abhiyan .