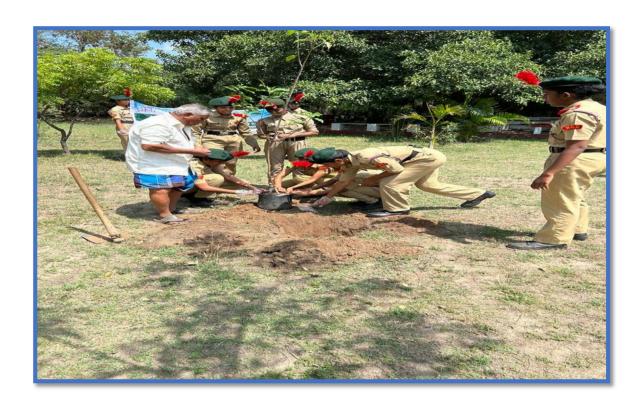

Rs.150/- per day per head Rs.18/- per day per head Rs. 109/

No.412/1/Trg 8 Tamilnadu Bn NCC Kumbakonam 612001 Date: 23 Jun 2023 TOMI Nadu Battalion ACC

(S Chandrasekar) Col Officer Commanding

Distributions:
The HOIs
All ANOs
- Please spare your ANO and Cadets to attend the Camp.
- for compliance and ensure 100% vacancy utilization.