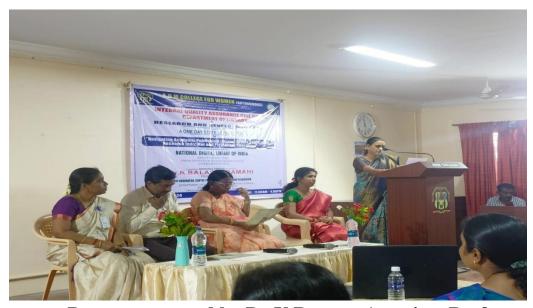

ects in users.
- To identify the reasons that lead Students and Research Scholars to commit Plagiarism

Target Audience
Library Professionals, Students, All Faculty Members and Research Scholars.

### A ONE DAY STATE LEVEL SEMINAR ON

"NAVIGATING ACADEMIC PUBLISHING: JOURNAL ARTICLE PUBLICATION, RESEARCH INDICATOR AND PLAGIARISM AWARENESS"

Date: 17.02.2024 @ 11.00AM - 4.00PM Registration Form (Fill in Capital Letters) Name: Designation: University/College: Address\_\_ Mobile: E-mail ID:

> Signature of the Participant (Photocopies of this form are also accepted)

### A One Day State Level Seminar 2023 - 2024 on "Navigating Academic Publishing: Journal Article Publication, Research Indicator and Plagiarism Awareness"



Welcome address presented by by Dr.R.Vijayalakshmi College Librarian



Resource Person presented by Dr.V.Renuga Associate Professor of Commerce



Honouring the chief guest by Dr.A.Sivakamasundari College Advisor, Dr.V.Renuga Associate Professor of Commerce



Special Address given by Dr.A.Sivakamasundari College Advisor



Vibrant Special Address by Dr.R.Balasubramani



Distribution of Certificates by Dr.R.Balasubramani



**Vote of Thanks by Dr.K.Arul Marie Joycee, Research Co-ordinator** 

# List of participants

A.D.M.College for Women (Autonomous) Nagapattinam - 611 001.

#### INTERNAL QUALITY ASSURANCE CELL(IQAC), DEPARTMENT OF LIBRARY, NDLI CLUB & RESEARCH DEVELOPMENT CELL

Jointly Organizes

A ONE DAY STATE LEVEL SEMINAR ON
"Navigating Academic Publishing: Journal article Publication, Research Indicator &
Plagiarism Awareness"

Time: 9.30AM - 4.00P