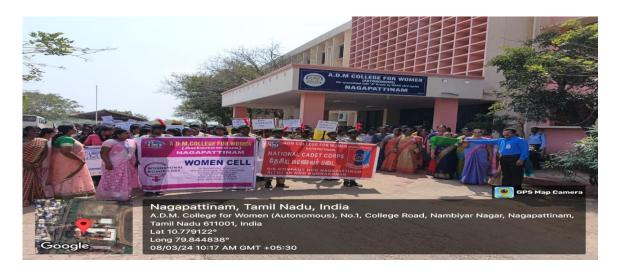

#### 13. INDEPENDENCE DAY

The Independence Day during the period of (15.08.2023). Chief guest Dr. N.K Premavathi, Head and Associate professor of commerce hoisted the Flag. 30 cadets participated Guard of honour from A.D.M. College for Women (Autonomous), Nagapattinam, has successfully completed