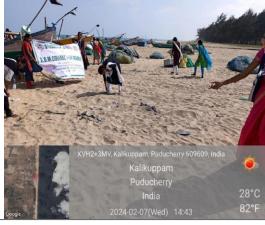

#### 3.PUNEET SAGAR ABHIYAN - 15-06-2023

30 cadets from A.D.M. College for Women (Autonomous), Nagapattinam participated in Beach cleaning on 15-06-2023, under the theme of Puneet Sagar Abhiyan .