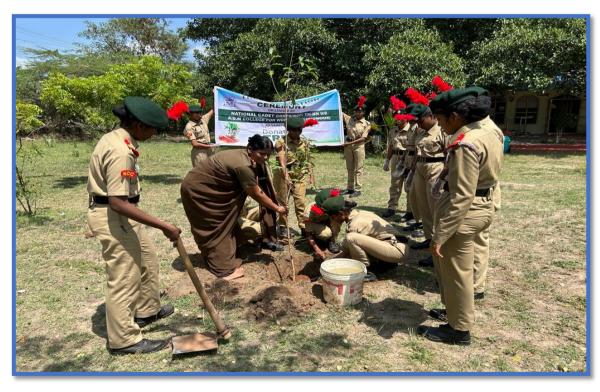

Rs.150/- per day per head Rs.18/- per day per head Rs. 109/

No.412/1/Trg 8 Tamilnadu Bn NCC Kumbakonam 612001 Date: 23 Jun 2023 TOMI Nadu Battalion ACC

(S Chandrasekar) Col Officer Commanding

Distributions:
The HOIs
All ANOs
- Please spare your ANO and Cadets to attend the Camp.
- for compliance and ensure 100% vacancy utilization.