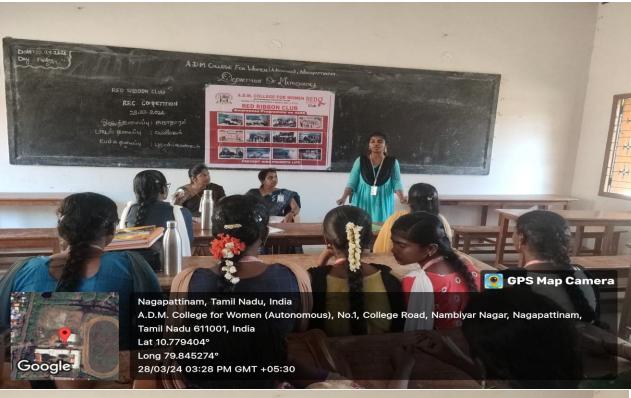

UNIVERSITY, TIRUCHIRAPPALLI)
(NATIONALLY ACCREDITED WITH 'A' GRADE BY NAAC 4TH CYCLE)
NAGAPATTINAM – 611 001.

# RED RIBBON CLUB ORGANIZES

## COMPETITION OF SPEECH, DRAWING & SINGING

TOPIC : EMPOWERED WOMEN, WOMEN,

&

HYGIENE AND SANITATION,

VENUE : HALL NO: 09

DATE : 28.03.24

DR.N. PUNITHA LEXSHMI & MS.J.STELLA AROKIYA RANI

DR.R.ANBUSELVI

**CO-ORDINATORS:** 

PRINCIPAL:



Red Ribbon Club event took place on 28th March 2024 at 2:30 PM. The event included speech competition, song competition, and drawing competition. The Welcome Address was given by coordinator Dr.N.Punitha Lekshmi, and the vote of thanks was given by coordinator MS.J.Stella Arokiya Rani.

Speech Competition Title: Empowered Women

Song Competition Title: Women

Drawing Competition Title: Hygiene and Sanitation











#### **Prize Winners:**

### **Speech Competition:**

K. Akalya: 2nd prize in Tamil

R. Soundarya: 3rd prize in Tamil

R. Abinaya: 2nd prize in Maths

#### **Song Competition:**

M. Arthi: 2nd prize in English

J. Siva Dharshini : 2nd prize in Zoology

G. Amrithavarshini God: 3rd prize

S. Priyadarshini: 2nd prize in Tamil

G. Radhika: 2nd prize in History

M. Ambika: 2nd prize in Maths

E.J. Divya: 2nd prize in Maths

### **Drawing Competition:**

S. Dharshini: 2nd prize in Maths

R. Abinaya: 2nd prize in Maths



# A.D.M College For Women

Nationally Accredited with 'A' by NAAC (Cycle-IV)

Nagapattinam -611 001

TamilNadu.



#### **ROTARACT CLUB 2023-2024**

TITLE OF THE PRACTICE: ROTARACT CLUB

#### **CONTEXT:**

Rotary started with the vision of one man-Paul Harris. The Chicag