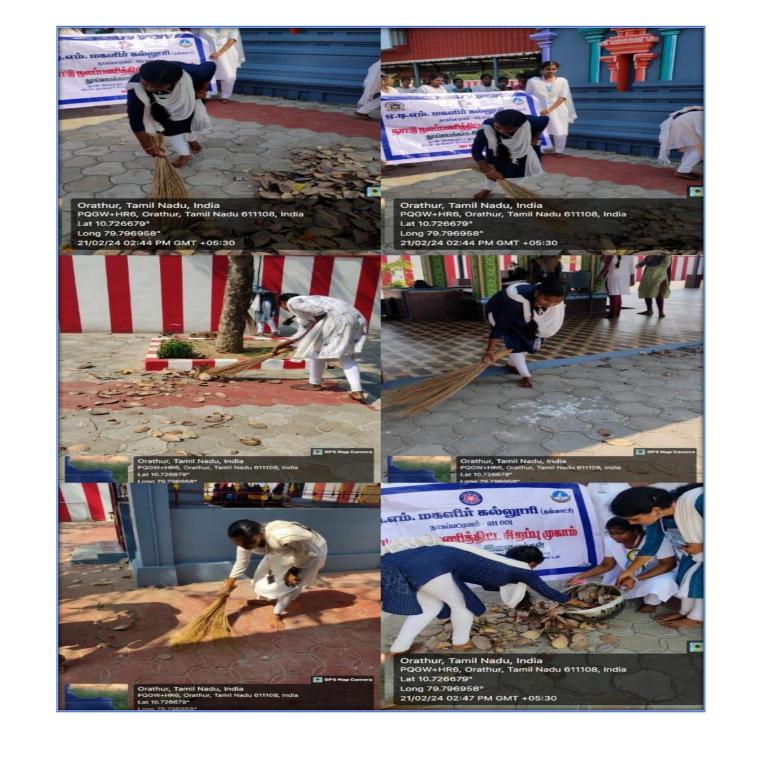

dents presented the activities of the NSS to the guests through speeches, poems, dances and singing songs along with School children. School Children presented Veera Mangai Velu Nachiyar Drama and danced in front of the audience. One of the charity members danced along with the NSS students for LEO song. NSS Volunteers enjoyed the programme and had a conversation with the foreigners by taking selfies.



DAY: III

**DATE:** 21.02.2024

**ACTIVITY II:** Cultural Programme to celebrate the stone laying ceremony by IDEP charity at France

**CHIEF GUEST**: Members of IDEP charity, France

NSS students taught activities like puzzle game, word game, dance etc. to students studying in middle school. At 2.00 p.m. they did fieldwork at Akilandeswarar temple. They also cleaned the school premises.





DAY: IV

DATE: 22.02.2024

ACTIVITY I: NSS AWARENESS RALLY

CHIEF GUEST:



**DAY:** IV

**DATE:** 22.02.2024

**ACTIVITY II:** Debate

CHIEF GUEST: Thiru. K. Bala Shanmugam @ Nagai Bala

PG Assistant, Chidambaranar Middle School, Orathur



DAY: IV

DATE: 22.02.2024

**ACTIVITY III:** 

CHIEF GUEST: G. Aravind Kumar

Secretary,

Nagai District Consumer Protection and Passenger Association,

Nagappattinam



DAY: V

**DATE:** 23.02.2024

**ACTIVITY II:** Sports Meet



DAY: VI

**DATE:** 24.02.2024

**ACTIVITY II:** Orathur Medical College Visit



DAY: VII

**DATE:** 23.02.2024

**ACTIVITY II:** NSS rally on Drug free India



#### National Service Scheme(NSS) Camp Closing Ceremony

Nagapattinam ATU Women's College National Welfare Program closing ceremony was held at Orathur Chidamba