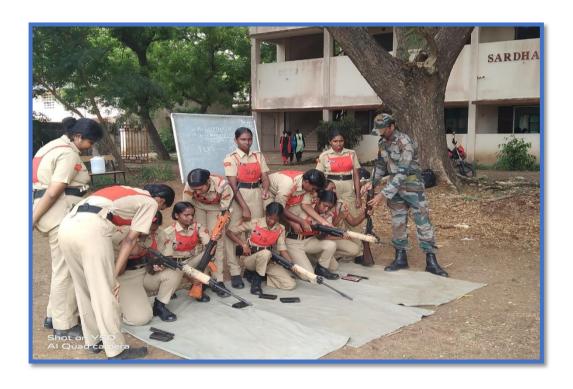

,000 | 34                     | 13       | 0     | 01                 |
|    | Total                      | 108                                         | 100   | 142                    | 58       | 3     |                    |

- Separate movement order will be issued for TSC detailment.
- 5. Self-financed /FSFS institutions have to remit the camp fund in the following denomination:-

(a) Messing ANO/Cdt Rs. (b) Incidental charges Rs. (c) POL Charges Rs.

Rs.150/- per day per head Rs.18/- per day per head Rs. 109/

No.412/1/Trg 8 Tamilnadu Bn NCC Kumbakonam 612001 Date: 23 Jun 2023 TOMI Nadu Battalion ACC

(S Chandrasekar) Col Officer Commanding

Distributions:
The HOIs
All ANOs
- Please spare your ANO and Cadets to attend the Camp.
- for compliance and ensure 100% vacancy utilization.





#### 7..TSC IGC CAMP

The TSC IGC- camp held at DHANALAKSHIMI college of engineering, manimangalam, Chennai, during the period of (16-07-2023 – 25-07-2023). One cadets from A.D.M. College for Women (Autonomous), Nagapattinam participated and successfully completed the camp.



|       | CATCC                       |      | G IGC AT DHANALAKSHMI<br>MANIMANGALAM,THAN | MBARAM       | Contraction of the contract of |
|-------|-----------------------------|------|--------------------------------------------|--------------|----------------------------------------------------------------------------------------------------------------------------------------------------------------------------------------------------------------------------------------------------------------------------------