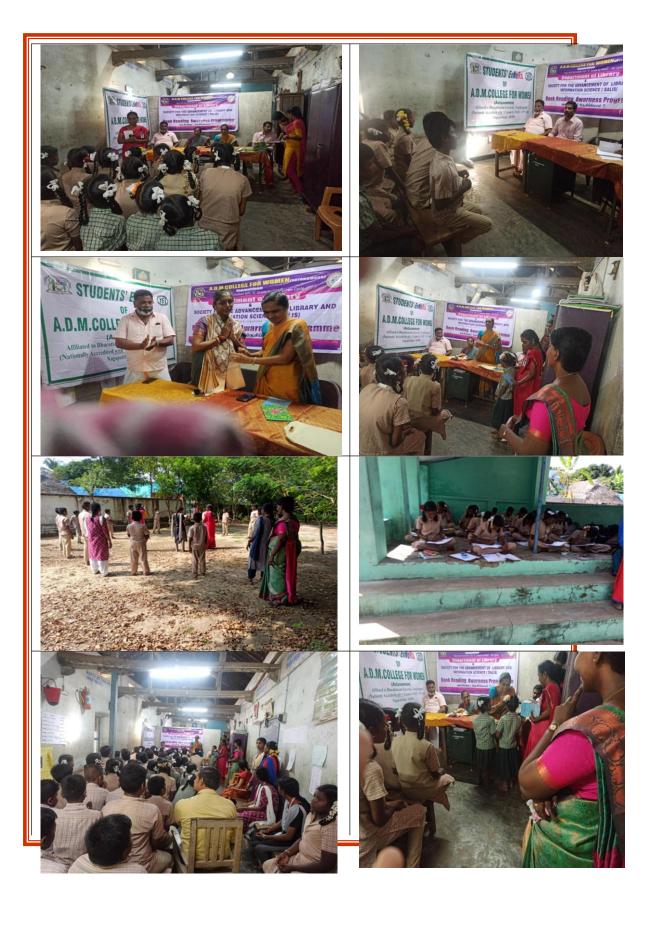

rdinator

Librarian

Principal

#### **Book Reading 2.2.2024**

Students' exnora of ADM College and Department of Library and Society for the Advancement of Library and internation Science (SALIS) jointly organized "BOOK READING" awareness programme on 2nd February 2024, 10:30AM at Chidambaranar Middle School, Orathur, Nagapattinam District. The resources person Mrs. N. Uma, Librarian, Justice Basheer Ahamed Sayeed College for Women, Chennai inaugurated this programme. Dr. R. Vijayalakshmi, Librarian, ADMCollege welcomed the gathering. Competitions speech, drawing and quiz were conducted for school childrens. Dr. R. Anbuselvi, Principal, ADMC issued prize to the winners. Mr. Bala, AHM of Chidambaranar school proposed vote of thanks. This programme was arranged by the exnora coordinators.



## A. D.M COLLEGE FOR WOMEN (AUTONOMOUS)



(Affiliated to Bharathidasan University, Tiruchirappalli) (Nationally Accredited with "A" grade by NAAC 4th Cycle)





# STUDENTS' EXNORA

Organizes

"Planting Palm Seed on Coastal Belt Area"



All are Cordially Invited

### Planting Palm Seed 01.10.2023

On 1<sup>st</sup> October 2023 students exnora of ADM College organized seed planting programme on the topic "Planting Palm Seed on Coastal Belt Area". The Chief guest Thiru. John Tom Varghese, I.A.S. District Collector, Nagapattinam inaugurated this programme and he distributed palm seed to all the Exnora volunteers. The volunteers planted palm seed in the Nambiyar nagar coastal area, nearly 1500 palm seeds were planted by ADMC volunteers. The Exnora coordinators arranged this programme.