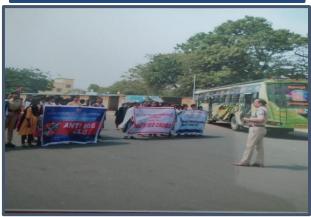

#### 3.PUNEET SAGAR ABHIYAN - 15-06-2023

30 cadets from A.D.M. College for Women (Autonomous), Nagapattinam participated in Beach cleaning on 15-06-2023, under the theme of Puneet Sagar Abhiyan .