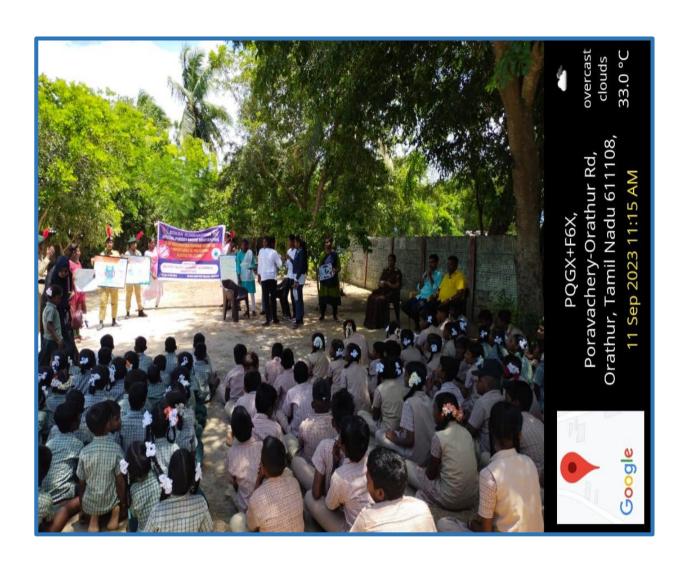

#### 5.ANTI DRUG ABUSE RALLY- 26-06-2023.

40 cadets from A.D.M. College for Women (Autonomous), Nagapattinam participated in Anti-drugabuse rally held on 26-06-2023. The rally started from Nagapattinam bus stand and ended at Railway station.