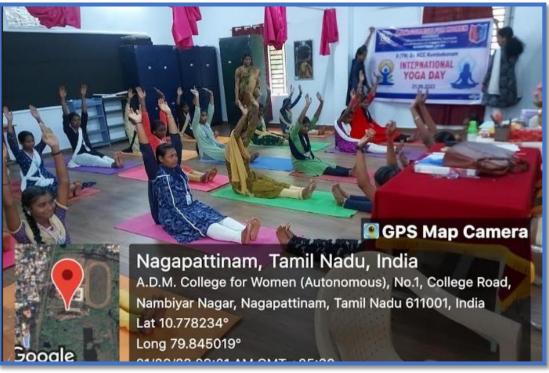

| 30   | 8    | 1307                | 45            |





#### 5.ANTI DRUG ABUSE RALLY- 26-06-2023.

40 cadets from A.D.M. College for Women (Autonomous), Nagapattinam participated in Anti-drugabuse rally held on 26-06-2023. The rally started from Nagapattinam bus stand and ended at Railway station.









#### 6.CATC CUM TSC LAUNCH CAMP

The CATC CUM TSC LAUNCH - camp held at AVC college mayiladudurai, during the period of (04-07-2023 – 13-07-2023). Fifteen cadets from A.D.M. College for Women (Autonomous), Nagapattinam participated and successfully completed the camp.

| <ol> <li>The following ANO &amp; Cadets</li> </ol> | NT ORDER FOR CATC ONLY of the undermentioned Institutions have been detailed to                                       |
|----------------------------------------------------|-----------------------------------------------