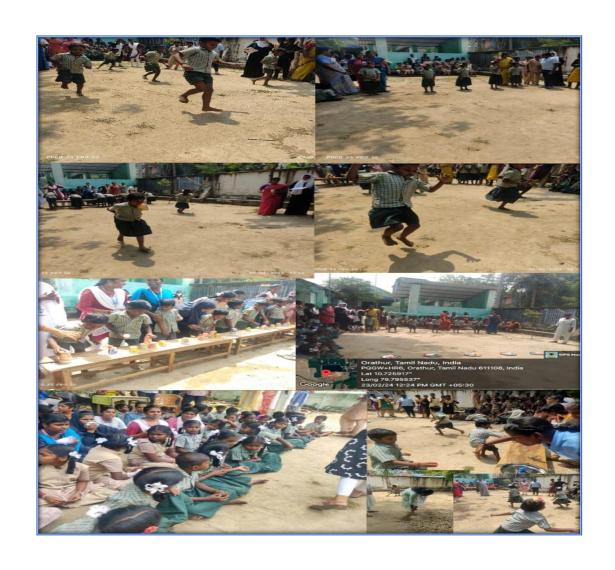

#### 3.PUNEET SAGAR ABHIYAN - 15-06-2023

30 cadets from A.D.M. College for Women (Autonomous), Nagapattinam participated in Beach cleaning on 15-06-2023, under the theme of Puneet Sagar Abhiyan .