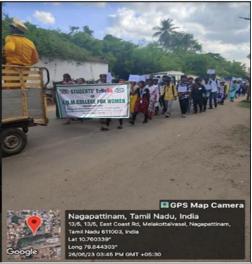

lub Co-Ordinators arranged in this programme.









# Students' ExNoRa

and

Tamilnadu Police, Prohibition Enforcement Wing

(மதுவிலக்குஅமலாக்கப்பிரிவு)

Jointly Organize

Anti Drug Rally



Date: 26.06.2023

Time: 2:00 pm-6:00 Pm

Venue: Avurithedal to Nagapattinam Railway station

Dr. J. Sundari. ExNoRa Coordinator. Dr. R. Anbuselvi Principal

# Anti Drug Rally programme was Jointly organized by Students' Exnora of ADMC and Tamilnadu Police, Prohibition Enforcement Wing on 26.06.2023 at 2:00 PM from Avurithedal to Nagapattinam Railway station. This rally programme was inaugurated by Thiru. Arunthamburaj, IAS, District Collector, Nagapattinam. 90 Exnora volunteers were participated by holding a placards written with Anti Drug slogan. The Exnora coordinators arranged this programme.

















(Affiliated to Bharathidasan University)
(Nationally Accredited with "A" Grade by NAAC-3<sup>rd</sup> Cycle)

NAGAPATTINAM-611001



# Students' ExNoRa

Organizes

Awareness Programme on "Disaster Management"

Date: 19.07.2023 Chief Guest: Er. R. Ramachandran

Time : 2.00 pm Former Superintending Engineer, PWD

Venue : AV Room Faculty, Anna Institute of Management

Chennai

All are cordially Invited

Dr.K.G.Selvi

Coordinator

Dr.J.Sundari

Coordinator

Dr. R.Anbuselvi

Principal

#### **DISASTER MANAGEMENTS**

An awareness Programme on Disaster Managament was conducted on 19.07.2023 at 2.00 pm in the A.V.Room, A.D.M. College for women (Autonomous). Dr.J.Sundari Exnora Coordinator delivered the welcome address. Madam Principal the Presidential address. gave Er.R.Ramachandran