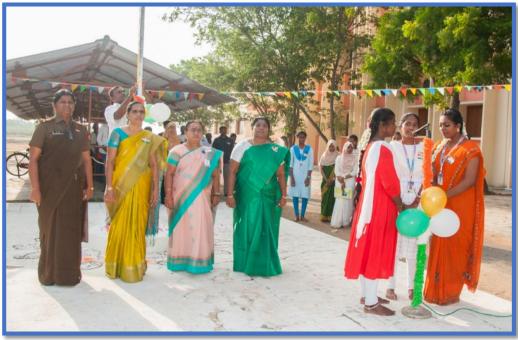

ccordingly. (S Chandrasekar) Officer Commanding Copy to:-All aspects including documents and registers will produced to the Board of Officers on the day of performance audit in your Institutions. Any clarification required on any point on the subject may please be referred to this Office. All ANOs/CTOs -







#### 12. INDEPENDENCE DAY PRACTICE PARADE

Independence Day practice, during the period of (14-08-2023). Thirty cadets from A.D.M. College for Women (Autonomous), Nagapattinam.





#### 13. INDEPENDENCE DAY

The Independence Day during the period of (15.08.2023). Chief guest Dr. N.K Premavathi, Head and Associate professor of commerce hoisted the Flag. 30 cadets participated Guard of honour from A.D.M. College for Women (Autonomous), Nagapattinam, has successfully completed









## 14.G-20 CELEBRATION - NUKKAD NATAK IMPORTANCE OF PREVENTING PLASTIC POLLUTION

The G20 Celebration showcased a Nukad Natak titled "The Importance of Preventing Plastic Pollution," organized by the NCC Unit 9/8 of A.D.M College for Women (Autonomous) on September 11, 2023. The event featured the participation of 25 NCC cadets and 1 ANO. The primary aim of the Nukad Natak was to raise awareness about the importance of preventing plastic pollution. This street play was staged in the premises of Chidambaranar Middle School, Orathur (the adopted village), to create awareness for the reduction of single-use plastic and the promotion of responsible plastic usage. At the beginning of the event, all staff and students took a pledge to eliminate plastic from their lives. NCC cadets also recited