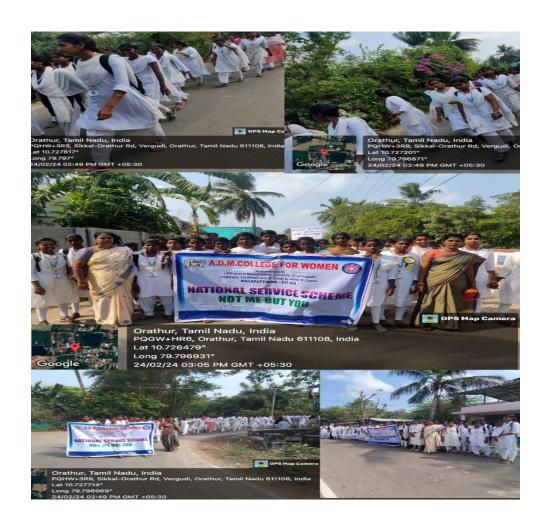

#### 12. INDEPENDENCE DAY PRACTICE PARADE

Independence Day practice, during the period of (14-08-2023). Thirty cadets from A.D.M. College for Women (Autonomous), Nagapattinam.