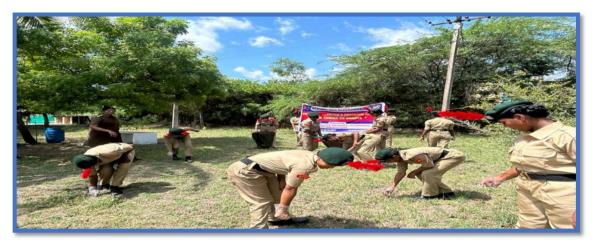

#### 3.PUNEET SAGAR ABHIYAN - 15-06-2023

30 cadets from A.D.M. College for Women (Autonomous), Nagapattinam participated in Beach cleaning on 15-06-2023, under the theme of Puneet Sagar Abhiyan .