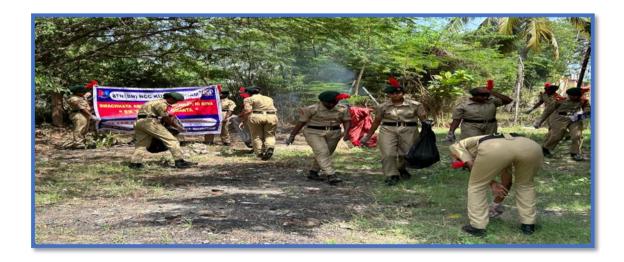

#### 3.PUNEET SAGAR ABHIYAN - 15-06-2023

30 cadets from A.D.M. College for Women (Autonomous), Nagapattinam participated in Beach cleaning on 15-06-2023, under the theme of Puneet Sagar Abhiyan .