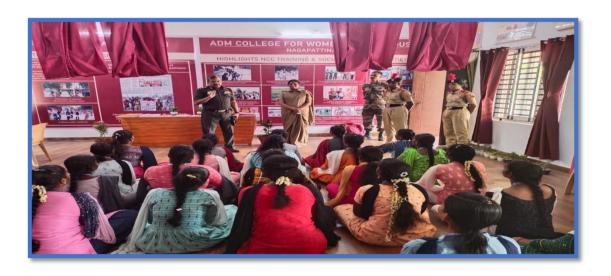

Pandanallur, PMHSS
Jayamkondam Schools Colleges Date 2 09 Aug 10 Aug 11 Aug 17 Aug 18 Aug 21 Aug 22 Aug 28 Aug g Thirupanandal (SKSS), GBHSS Pandanallur, PMHSS Jayamkondam
Koradachery GHSS, Manjakudi (SDHSS, SDMS),
Nanilam GHSS, Peralam GHSS
Kumbakonam (SASTRA, GAC, Arasu Engg)
Chozhan Maligai GSK, Rajagiri KHSS, Town High
School, Kumbakonam. Aringar Anna GHSS, Kumbakonam 1 5 05 Sep 11 Sep 12 Sep 3 In view of the same, you are requested to prepare for the same and instruct your ANO accordingly. (S Chandrasekar) Officer Commanding Copy to:-All aspects including documents and registers will produced to the Board of Officers on the day of performance audit in your Institutions. Any clarification required on any point on the subject may please be referred to this Office. All ANOs/CTOs -







#### 12. INDEPENDENCE DAY PRACTICE PARADE

Independence Day practice, during the period of (14-08-2023). Thirty cadets from A.D.M. College for Women (Autonomous), Nagapattinam.





#### 13. INDEPENDENCE DAY

The Independence Day during the period of (15.08.2023). Chief guest Dr. N.K Premavathi, Head and Associate professor of commerce hoisted the Flag. 30 cadets participated Guard of honour from A.D.M. College for Women (Autonomous), Nagapattinam, has successfully completed









## 14.G-20 CELEBRATION - NUKKAD NATAK IMPORTANCE OF PREVENTING PLASTIC POLLUTION

The G20 Celebration showcased a Nukad Natak titled "The Importance of Preventing Plastic Pollution," organized by the NCC Unit 9/8 of A.D.M College for Women (Autonomous) on September 11, 2023. The event featured the participat