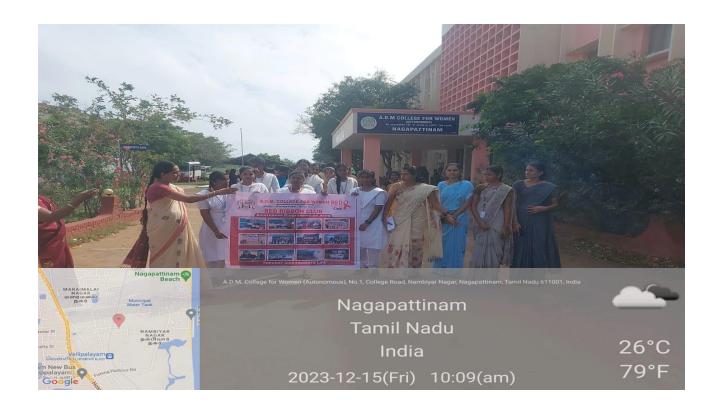

y T. SathaSivam, the health educator, who thoroughly explained how to identify symptoms and the necessary precautions. He encouraged students to raise awareness about Leprosy among people. The vote of thanks was given by coordinator MS. M. Sailaxmi, and the session concluded with the National anthem.









A.D.M College For Women (Autonomous), Nagapattinam



Red Ribbon Club

Organizes Human Chain



For the Safety of Women involved in Social Welfare activities

at

Nadarajan Thamayanthi School.

Dec 15th 2023

Dr.N. Punitha Lekshmi & Ms.J.Stella Arokiya Rani

Co-ordinators

Dr.R.Anbuselvi

Co-ordinators



On 15.12.23, an awareness event was conducted for the safety of women involved in Social Welfare activities. RRC students organized a Human Chain at Nadarajan Thamayanthi School.







On January 25, 2024, the 14th National Voters' Day was celebrated with enthusiasm. Students from the Valivalam Desikar Polytechnic College (VDPC) to the Collector's office participated in a rally organized by the Red Ribbon Club Union. The students actively engaged in voter awareness during the parade.















India's Voice against AIDS

Ministry of Health & Family Welfare, Government of India

# தமிழ்நாடு மாநில எய்ட்ஸ் கட்டுப்பாடு சங்கம்

மாவட்ட எய்ட்ஸ் தடுப்பு மற்றும் கட்டுப்பாடு அலகு, நாகப்பட்டினம்



எச்.ஐ.வி. எய்பஸ்⊣குறித்த விழிப்புணர்வு நாடகப்யோப்டி

நாள்: 30.01.2024

இடம் : அரசு மருத்தவக்கல்லூரி மருத்துவமனை நாகப்பட்டினம்

#### ADM College for Women (Autonomous), Nagapattinam.

## Red Ribbon Club Union

Tamil Nadu State AIDS Control Society, Nagapattinam, celebrated Intern