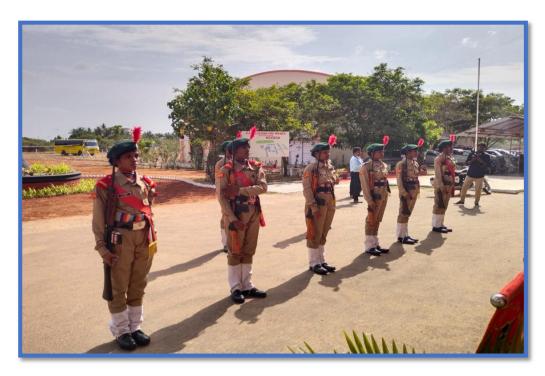

#### 3.PUNEET SAGAR ABHIYAN - 15-06-2023

30 cadets from A.D.M. College for Women (Autonomous), Nagapattinam participated in Beach cleaning on 15-06-2023, under the theme of Puneet Sagar Abhiyan .