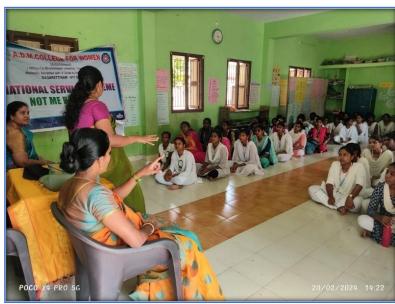

#### 3.PUNEET SAGAR ABHIYAN - 15-06-2023

30 cadets from A.D.M. College for Women (Autonomous), Nagapattinam participated in Beach cleaning on 15-06-2023, under the theme of Puneet Sagar Abhiyan .