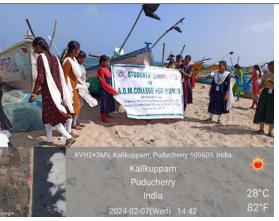

#### 3.PUNEET SAGAR ABHIYAN - 15-06-2023

30 cadets from A.D.M. College for Women (Autonomous), Nagapattinam participated in Beach cleaning on 15-06-2023, under the theme of Puneet Sagar Abhiyan .