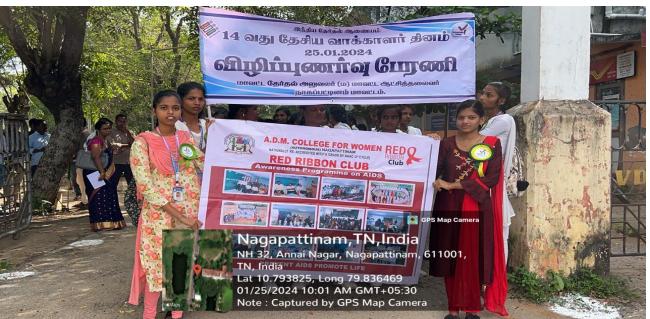

A.D.M College For Women (Autonomous), Nagapattinam



Red Ribbon Club

Organizes Human Chain



For the Safety of Women involved in Social Welfare activities

at

Nadarajan Thamayanthi School.

Dec 15th 2023

Dr.N. Punitha Lekshmi & Ms.J.Stella Arokiya Rani

Co-ordinators

Dr.R.Anbuselvi

Co-ordinators



On 15.12.23, an awareness event was conducted for the safety of women involved in Social Welfare activities. RRC students organized a Human Chain at Nadarajan Thamayanthi School.







On January 25, 2024, the 14th National Voters' Day was celebrated with enthusiasm. Students from the Valivalam Desikar Polytechnic College (VDPC) to the Collector's office participated in a rally organized by the Red Ribbon Club Union. The students actively engaged in voter awareness during the parade.















India's Voice against AIDS

Ministry of Health & Family Welfare, Government of India

# தமிழ்நாடு மாநில எய்ட்ஸ் கட்டுப்பாடு சங்கம்

மாவட்ட எய்ட்ஸ் தடுப்பு மற்றும் கட்டுப்பாடு அலகு, நாகப்பட்டினம்



எச்.ஐ.வி. எய்பஸ்⊣குறித்த விழிப்புணர்வு நாடகப்யோப்டி

நாள்: 30.01.2024

இடம் : அரசு மருத்தவக்கல்லூரி மருத்துவமனை நாகப்பட்டினம்

#### ADM College for Women (Autonomous), Nagapattinam.

## Red Ribbon Club Union

Tamil Nadu State AIDS Control Society, Nagapattinam, celebrated International Youth Day by organizing a play on HIV/AIDS awareness for college students. The event took place at the government hospital on January 30, 2024. The A.D.M College for Women drama team secured the third prize and received Rs. 5000. The awardees are:

- 1. K. Agalya
- 2. A. Trisha
- 3. S. Ezhilarasi
- 4.