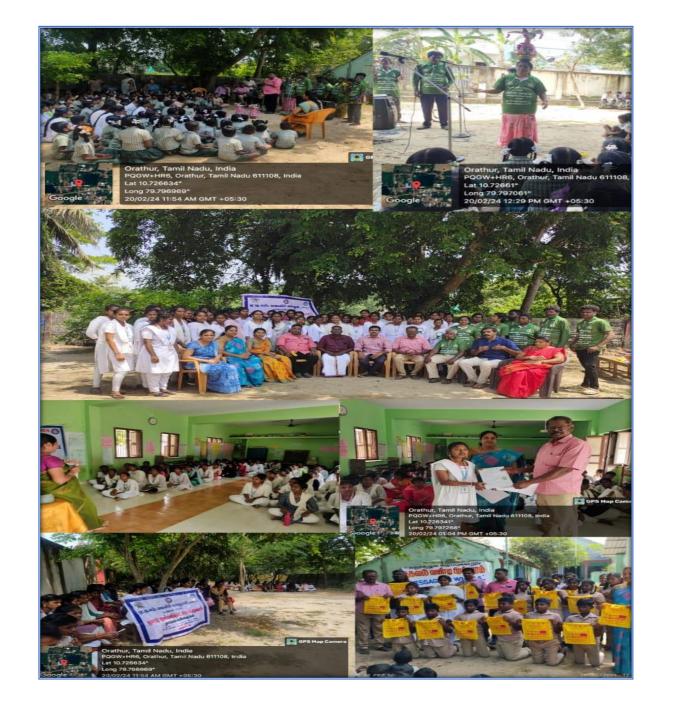

#### 3.PUNEET SAGAR ABHIYAN - 15-06-2023

30 cadets from A.D.M. College for Women (Autonomous), Nagapattinam participated in Beach cleaning on 15-06-2023, under the theme of Puneet Sagar Abhiyan .