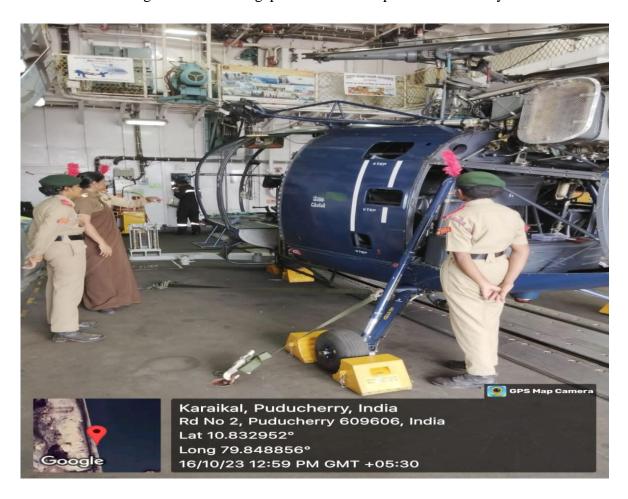

#### 08.EK BHARAT SHRESHTHA BHARAT(EBSB) CAMP

The EBSB- camp held at NTA IDAYAPATTI during the period of (03-08-2023 – 14-08-2023). one cadets from A.D.M. College for Women (Autonomous), Nagapattinam participated and successfully completed the camp.