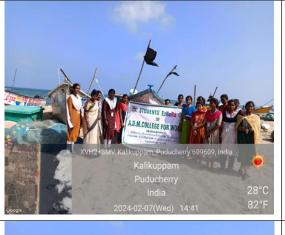

ra coordinators arranged this programme.











## A. D.M COLLEGE FOR WOMEN (AUTONOMOUS)

CAFFILIATED TO BHARATHIBASAN ENHVERSITY, THRUCHHRAPPALLD

CVATIONALLY ACCREDITED WITH "A" GRADE BY NAAC + 4TH CYCLID

NAGAPATTINAM - 611 001

# STUDENTS' EXNORA

**ORGANIZES** 

"Swachh Sagar" programme coast area

Date: 07.02.2024

Time: 2:00 PM

Venue: Kalikuppam coast, karaikkal

articipants: ExNoRa volunteers

All are Cordially Invited

Dr.K.G.Selvi Dr.J.Sundari Dr.R.Anbuselvi Coordinator Coordinator Principal

### Coastal clean up

On 7th February 2024, Twenty Exnora volunteers Organized, "SWACHH SAGAR" Clean coast Safe Sea Programme at kalikuppam coastal area, karaikkal. Exnora coordinators provided hand gloves, garbage bags, provided, first aid kit etc. They were cleaned the coastal area.













#### A. D. M COLLEGE FOR WOMEN (AUTONOMOUS)

(Affiliated to Bharathidasan University, Tiruchirappalli) (Nationally Accredited with "A" grade by NAAC - 4th Cycle)



#### NAGAPPATTINAM - 611 001



# STUDENTS' EXNORA

Organizes

An awareness programme on

"Food Adulteration"

Date: 07.03.2024. Venue: AV Room, ADMC

Time: 10:30 AM

## **Chief Guest:**

Dr. N. Prabha Assistant Professor & Head PG and Research Department of Chemistry A. D.M. College for Women (Autonomous). Nagapattinam-611001



All are Cordially Invited

Dr.K.G.Selvi Dr.G.Sundari Dr.R.Anbuselvi Coordinator Coordinator Principal Principal

#### **Minutes**

On 7<sup>th</sup> March 2024, Students ExNoRa Organized an awareness programme on the topic "Food Adulteration". Dr. J. Sundari, Exnora coordinator, welcomed th