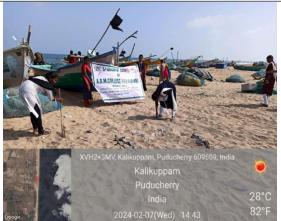

coordinators arranged this programme.











## A. D.M COLLEGE FOR WOMEN (AUTONOMOUS)

CAFFILIATED TO BHARATHIBASAN ENHVERSITY, THRUCHHRAPPALLD

CVATIONALLY ACCREDITED WITH "A" GRADE BY NAAC + 4TH CYCLID

NAGAPATTINAM - 611 001

# STUDENTS' EXNORA

**ORGANIZES** 

"Swachh Sagar" programme coast area

Date: 07.02.2024

Time: 2:00 PM

Venue: Kalikuppam coast, karaikkal

articipants: ExNoRa volunteers

All are Cordially Invited

Dr.K.G.Selvi Dr.J.Sundari Dr.R.Anbuselvi Coordinator Coordinator Principal

### Coastal clean up

On 7th February 2024, Twenty Exnora volunteers Organized, "SWACHH SAGAR" Clean coast Safe Sea Programme at kalikuppam coastal area, karaikkal. Exnora coordinators provided hand gloves, garbage bags, provided, first aid kit etc. They were cleaned the coastal area.













#### A. D. M COLLEGE FOR WOMEN (AUTONOMOUS)

(Affiliated to Bharathidasan University, Tiruchirappalli) (Nationally Accredited with "A" grade by NAAC - 4th Cycle)



#### NAGAPPATTINAM - 611 001



# STUDENTS' EXNORA

Organizes

An awareness programme on

"Food Adulteration"

Date: 07.03.2024. Venue: AV Room, ADMC

Time: 10:30 AM

## **Chief Guest:**

Dr. N. Prabha Assistant Professor & Head PG and Research Department of Chemistry A. D.M. College for Women (Autonomous). Nagapattinam-611001



All are Cordially Invited

Dr.K.G.Selvi Dr.G.Sundari Dr.R.Anbuselvi Coordinator Coordinator Principal Principal

#### **Minutes**

On 7<sup>th</sup> March 2024, Students ExNoRa Organized an awareness programme on the topic "Food Adulteration". Dr. J. Sundari, Exnora coordinator, welcomed the