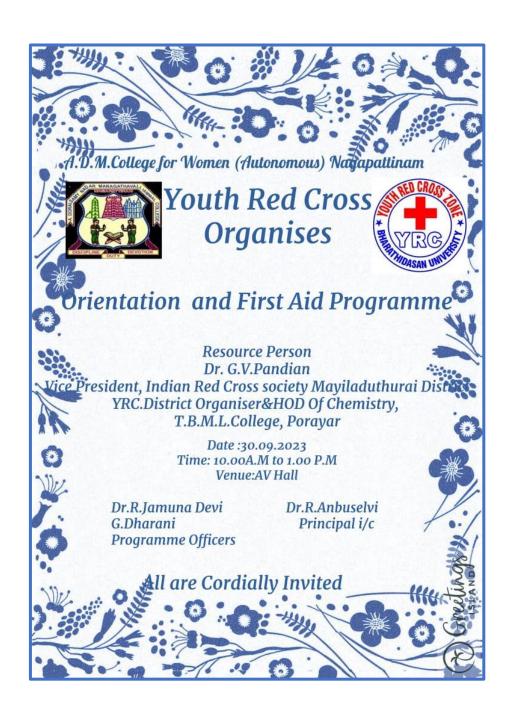

# A.D.M College For Women (Autonomous) Nationally Accredited with 'A' by NAAC (Cycle-IV)

Nationally Accredited with 'A' by NAAC (Cycle-IV)

Nagapattinam -611 001

TamilNadu.