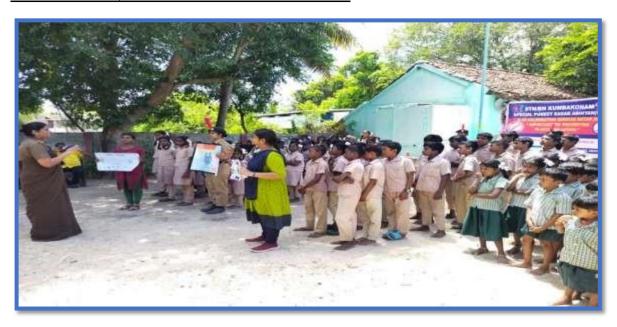

is street play was staged in the premises of Chidambaranar Middle School, Orathur (the adopted village), to create awareness for the reduction of single-use plastic and the promotion of responsible plastic usage. At the beginning of the event, all staff and students took a pledge to eliminate plastic from their lives. NCC cadets also recited poetry illustrating the detrimental effects of plastic pollution on our environment and human life.

The event was meticulously organized and conducted by Associate NCC Officer CPT. R. Latha, who effectively inspired the cadets to actively participate in the program. The event concluded successfully with enthusiastic participation from both school students and staff members.

#### VENUE OF THE PROGRAMME



#### CPT. R. LATHA, ADDRESSING THE GATHERING



#### OATH/PLEDGE TAKEN BY STUDENTS AND STAFF





**AWARENESS GIVEN ON PLASTICS** 

#### STREET PLAY BY CADETS



#### POETRY RECITATION



#### **15. TRAINING PROGRAMME**

The Training Programme for the month of August from the 8TN Battalion Kumbakonam was successfully held during the period of (19.09.2023 to 23.09.2023). All the 104 cadets of A.D.M. COLLEGE FOR WOMEN (AUTONOMOUS), NAGAPATTINAM are participated in this program.





#### 16. DIRECTOR GENERAL MEETING

The Director General meeting. The Commodore Atul Kumar Rastogi made an inspection and interaction with NCC cadets on 25.09.2023 in Kumbakonam SASTRA college, has successfully completed.

#### EMAIL /WHATSAPP LETTER

Tele & Fax: 0435 2900790 email-tri8tnbn@gmail.com 8 Tamil Nadu Bn NCC 78, First Main Street Srinagar Colony K