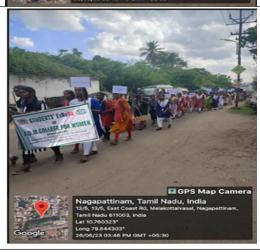

| <ol> <li>The following ANO &amp; Cadets</li> </ol> | NT ORDER FOR CATC ONLY of the undermentioned Institutions have been detailed to                                       |
|----------------------------------------------------|-----------------------------------------------------------------------------------------------------------------------|
| attend the CATC-cum-TSC Launch                     | (all wings) to be held at AVC Engineering College                                                                     |
| Mannampandal ,Mayiladuthurai from (                | 04 lul 2023 to 13 lul 2023                                                                                            |
| <ol><li>AJI will be issued separately</li></ol>    | All cadets will travel in uniform. The cadets will hand over<br>23 at the reception center at AVC Engineering College |
|                                                    | et should be produced on arrival at camp office except SF                                                             |
|                                                    | 2nd g 3rd   ANO                                                                                                       |