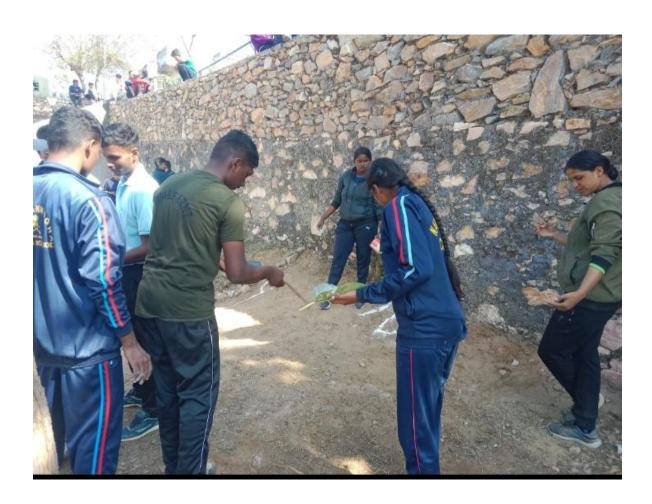

#### 3.PUNEET SAGAR ABHIYAN - 15-06-2023

30 cadets from A.D.M. College for Women (Autonomous), Nagapattinam participated in Beach cleaning on 15-06-2023, under the theme of Puneet Sagar Abhiyan .