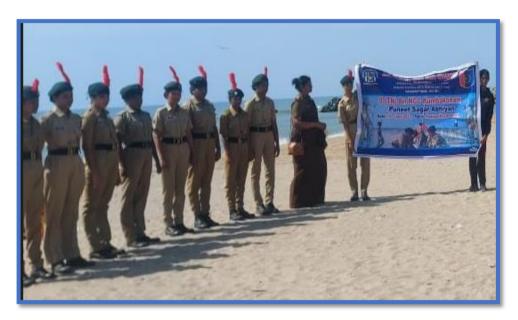

#### 3.PUNEET SAGAR ABHIYAN - 15-06-2023

30 cadets from A.D.M. College for Women (Autonomous), Nagapattinam participated in Beach cleaning on 15-06-2023, under the theme of Puneet Sagar Abhiyan .