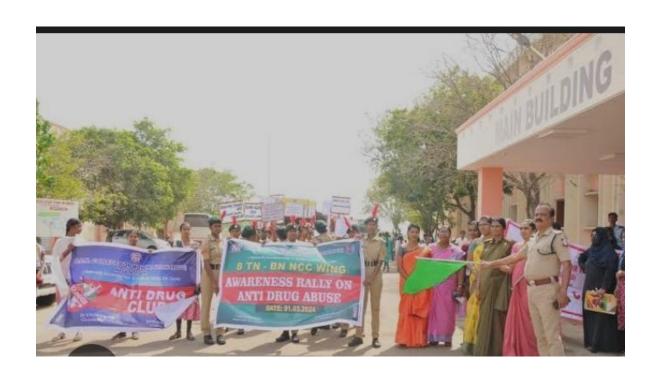

The audit of your institutions is scheduled as under:-S.No Location Adiramapattinam (KMHSS, KMC)
GBHSS, Kottur
Nagapattinam (ADMC, NHSS, NDHSS, OLHSS)
Mannargudi (NHSS, FHSS, MRGAC)
Kuttalam GMHSS, GSK Pazhaya Gudalur,
TGN MPL, DBTRN, Manalmedu GBHSS
Mayiladuthurai (AVC AS, AVC Engg, DAAC,)
Poompuhar (PCM, SHSS)
Thirupanandal (SKSS), GBHSS Pandanallur, PMHSS
Jayamkondam Schools Colleges Date 2 09 Aug 10 Aug 11 Aug 17 Aug 18 Aug 21 Aug 22 Aug 28 Aug g Thirupanandal (SKSS), GBHSS Pandanallur, PMHSS Jayamkondam
Koradachery GHSS, Manjakudi (SDHSS, SDMS),
Nanilam GHSS, Peralam GHSS
Kumbakonam (SASTRA, GAC, Arasu Engg)
Chozhan Maligai GSK, Rajagiri KHSS, Town High
School, Kumbakonam. Aringar Anna GHSS, Kumbakonam 1 5 05 Sep 11 Sep 12 Sep 3 In view of the same, you are requested to prepare for the same and instruct your ANO accordingly. (S Chandrasekar) Officer Commanding Copy to:-All aspects including documents and registers will produced to the Board of Officers on the day of performance audit in your Institutions. Any clarification required on any point on the subject may please be referred to this Office. All ANOs/CTOs -

#### 12. INDEPENDENCE DAY PRACTICE PARADE

Independence Day practice, during the period of (14-08-2023). Thirty cadets from A.D.M. College for Women (Autonomous), Nagapattinam.