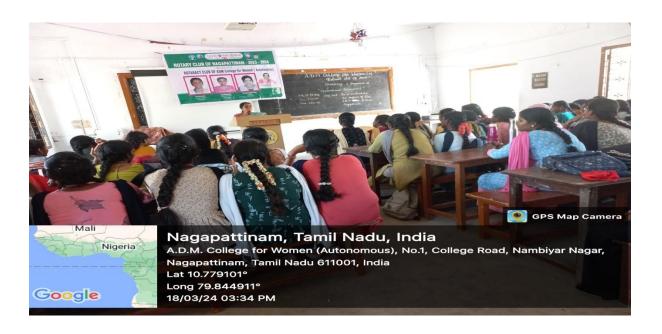

#### 13. INDEPENDENCE DAY

The Independence Day during the period of (15.08.2023). Chief guest Dr. N.K Premavathi, Head and Associate professor of commerce hoisted the Flag. 30 cadets participated Guard of honour from A.D.M. College for Women (Autonomous), Nagapattinam, has successfully completed