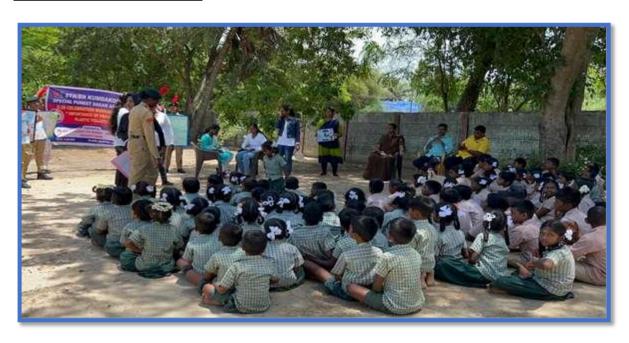

awareness for the reduction of single-use plastic and the promotion of responsible plastic usage. At the beginning of the event, all staff and students took a pledge to eliminate plastic from their lives. NCC cadets also recited poetry illustrating the detrimental effects of plastic pollution on our environment and human life.

The event was meticulously organized and conducted by Associate NCC Officer CPT. R. Latha, who effectively inspired the cadets to actively participate in the program. The event concluded successfully with enthusiastic participation from both school students and staff members.

#### VENUE OF THE PROGRAMME



#### CPT. R. LATHA, ADDRESSING THE GATHERING



#### OATH/PLEDGE TAKEN BY STUDENTS AND STAFF





**AWARENESS GIVEN ON PLASTICS** 

#### STREET PLAY BY CADETS



#### POETRY RECITATION



#### **15. TRAINING PROGRAMME**

The Training Programme for the month of August from the 8TN Battalion Kumbakonam was successfully held during the period of (19.09.2023 to 23.09.2023). All the 104 cadets of A.D.M. COLLEGE FOR WOMEN (AUTONOMOUS), NAGAPATTINAM are participated in this program.





#### 16. DIRECTOR GENERAL MEETING

The Director General meeting. The Commodore Atul Kumar Rastogi made an inspection and interaction with NCC cadets on 25.09.2023 in Kumbakonam SASTRA college, has successfully completed.

#### EMAIL /WHATSAPP LETTER

Tele & Fax: 0435 2900790 email-tri8tnbn@gmail.com 8 Tamil Nadu Bn NCC 78, First Main Street Srinagar Colony Kumbakonam-612001 2\ Sep 2023

No. 424//Trg

All Head of the Institution

#### VISIT OF COMMODORE ATUL KUMAR RASTOG