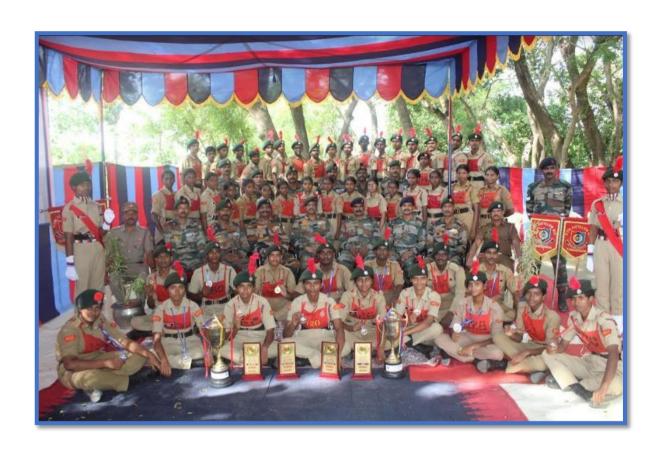

#### 1.CATC - CUM - TSC (12-06-2023 - 21-06-2023) ANNAI COLLEGE KUMBAKONAM.

The CATC- TSC camp held at Annai College Kumbakonam during the period (12-062023-21-06-2023). Ten Cadets from A.D.M. College for Women (Autonomous), Nagapattinam participated in this program. Cdt .Aishwarya won the Gold medal and Cdt .Brinda won the Silver Medal during the training .