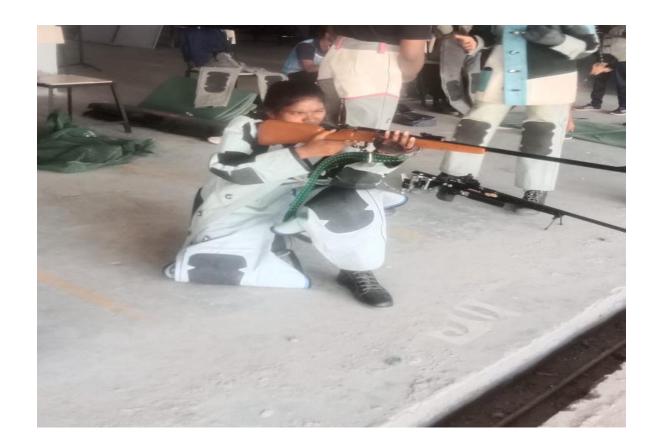

ingent will report to the Camp Commandant,
- The cadets will move in uniform. If any difficulty enroute they will report to MP/RTO/nearest Police Station/VAO for help producing this Movement order.
- The cadets will maintain strict discipline enroute.
- On completion of the Camp the cadets will report back to their respective Institutions immediately.

"Certified that the Institutions from which the Cadets detailed to attend the above Camp are Government/Aided by Government of Tamilnadu" Exapt STET(W)C Mannargudi

UMBAKONAM \*

(8 Chandrasekar)

Col

Officer Commanding

File No.413/2/Trg 8 (TN) Battalion NCC, No.78, Srinagar Colony Kumbakonam-612 001 Dated: May 2024

#### Distributions:-

- 1. Camp Commandant IDSC Dte Trg -II, 2.NCC Group HQ, Trichy
- 3. Head of Institution / ANO

RC/Trg



# NSS SEPCIAL CAMP FOR SEVEN DAYS AT ORATHUR VILLAGE NAGAPATTINAM 19.02.2024 TO 25.02.2024

# PLACE: CHIDAMBARANAR MIDDLE SCHOOL, ORATHUR VILLAGE, NAGAPATTINAM

| Date       | Programme                                   | No. of<br>Volunteers<br>Participate<br>d | Chief Guest                                                                                                                                                                                                                                              | Beneficiaries                                             | Place                                                 |
|------------|---------------------------------------------|------------------------------------------|---------------------------------------------------------------