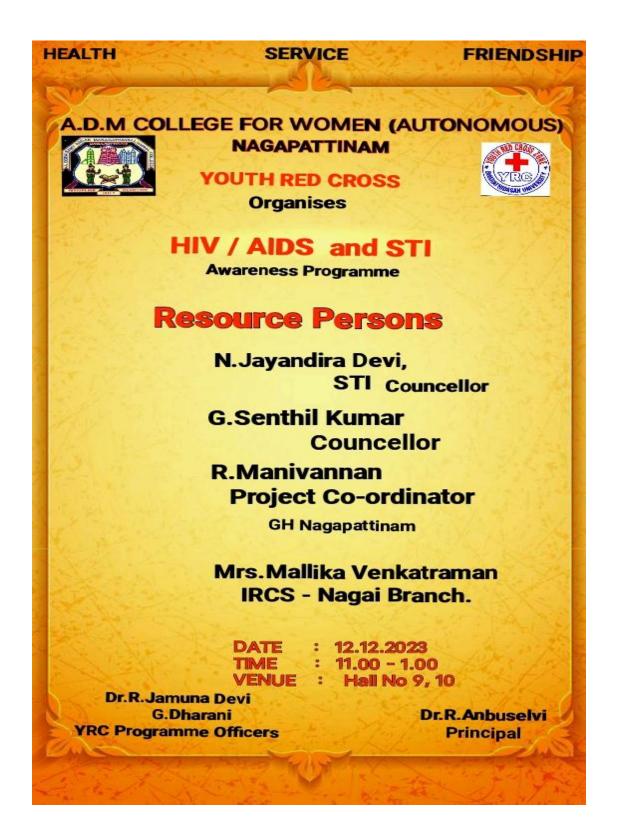

# A.D.M College For Women (Autonomous) Nationally Accredited with 'A' by NAAC (Cycle-IV)

Nationally Accredited with 'A' by NAAC (Cycle-IV)

Nagapattinam -611 001

TamilNadu.