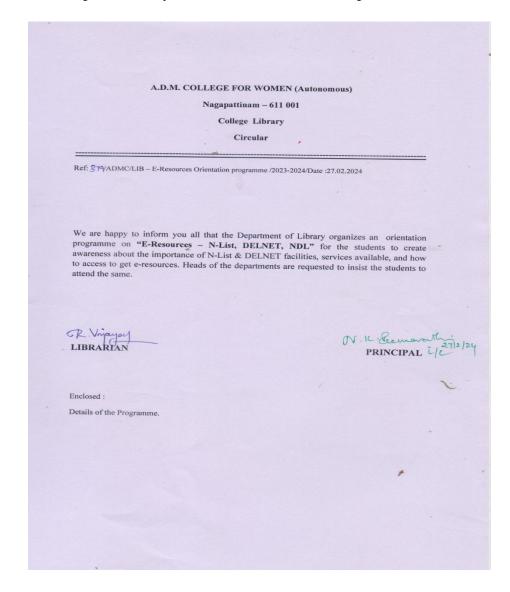

|

## A.D.M.College for Women (Autonomous) Nagapattinam – 611 001.

### College Library



Read to Lead



Library E-Resources Orientation Programme for PG students (2023-2024)

# MAGGINAL DEVOTOR

### **A.D.M.COLLEGE FOR WOMEN (Autonomous)**

No.1, College Road, Velippalayam, Nagapattinam – 611 001, Tamilnadu.

## LIBRARY LIBRARY E-RESOURCE ORIENTATION PROGRAMME

Date: 12.07.2023 to 17.07.2023 Time: 11.A.M. to 01.00 P.M.

### **Library E-Resource Orientation Programme report for PG students 2023 – 2024:**

Library orientation Programme was conducted for PG students. Nearly 82 students have attended the Library E-Resource orientation programme. Librarian and Library staff members presented by E-Resources Power Point presentation for students.



# A.D.M.COLLEGE FOR WOMEN (AUTONOMOUS), NAGAPATTINAM – 611 001. LIBRARY E-RESOURCES N-LIST & DELNET ORIENTATION 2023 – 2024 PG COURSES

| rg Courses |                  |                      |       |         |               |
|------------|------------------|----------------------|-------|---------|---------------|
| S.NO.      | DEPARTMENT       | DATE                 | IYEAR | II YEAR | SIGNATURE     |
| 1          | COMMERCE         | 28.02.2024<br>(A.N.) | 22    | 13      | R'.kml        |
| 2          | ECONOMICS        | 29.02.2024<br>(A.N.) | 16    | 4       | s.hj.         |
| 3          | CHEMISTRY        | 01.02.2024<br>(F.N)  | 4     | 9       | N. Pral       |
| 4          | PHYSICS          | 01.02.2024<br>(F.N)  | 40    | 8       | Drò           |
| 5          | ZOOLOGY