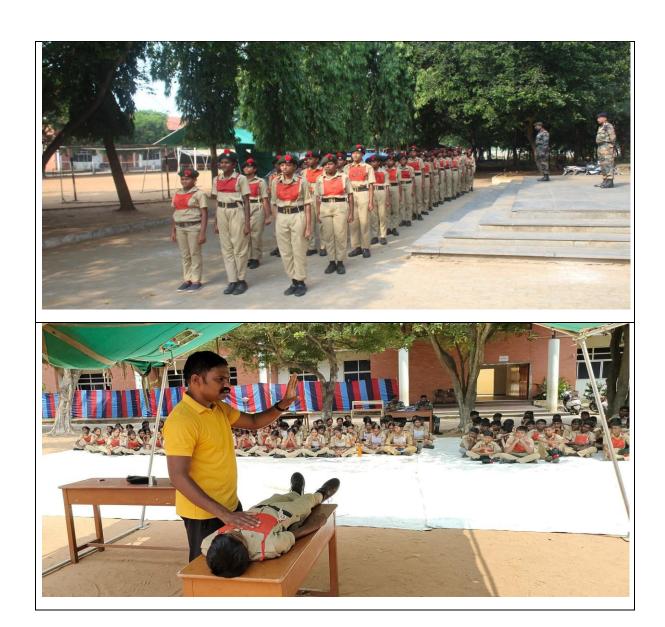

---|------|-----|--|--|
|     |                   | Main | Res |  |  |
| (a) | ADMC Nagapattinam | 1    | 1   |  |  |

- You are requested to instruct your ANO to select and nominate suitable voluntary Cadets (Only II year of NCC) The detailed Cadets should be physical fit, able to run 5-7 Kms and able to lift backpack of 18 Kgs.
- One copy of Camp form (AJI ) for the subject Camp is sent herewith for further action please.

& Chandrasekar) Colonel Officer Commanding

Copy to:

**ANO Concerned** 

for info and compliance.





# 22. CATC CAMP (14.10.2023-23.10.2023)

The CATC camp held at Dr. GSK Memorial School, Patteswaram during the period of (14.10.2023-23.10.2023). Eight cadets from A.D.M. College for Women (Autonomous), Nagapattinam participated and successfully completed the camp.



# **23. NAVAL DAY CELEBRATION (16.10.2023)**

CPT R. Latha and 30 cadets were participated in Medical Camp (on board) in Karaikal Port on the occasion of NAVAL DAY CELEBRATION 2023.R.Latha and 30 NCC cadets from A.D.M College for women Nagapattinam has completed successfully.



### 24. CATC CAMP (22.12.2023-31.12.2023)

The CATC camp held at Swami Dayananda Arts & Science College, Manjakudi during the period of (22.12.2023-31.12.2023). 15 cadets from A.D.M. College for Women (Autonomous), Nagapattinam participated and successfully completed the camp.

#### MOVEMENT ORDER

- The following ANO & Cadets of the undermentioned Institutions have been detailed to attend the CATC (all wings) to be held at Swami Dayananda College of Arts & Science Manjakkudi from 22 Dec 2023 to 31 Dec 2023
- 2.