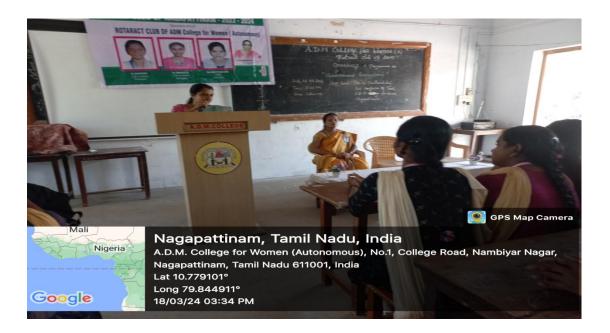

#### 13. INDEPENDENCE DAY

The Independence Day during the period of (15.08.2023). Chief guest Dr. N.K Premavathi, Head and Associate professor of commerce hoisted the Flag. 30 cadets participated Guard of honour from A.D.M. College for Women (Autonomous), Nagapattinam, has successfully completed