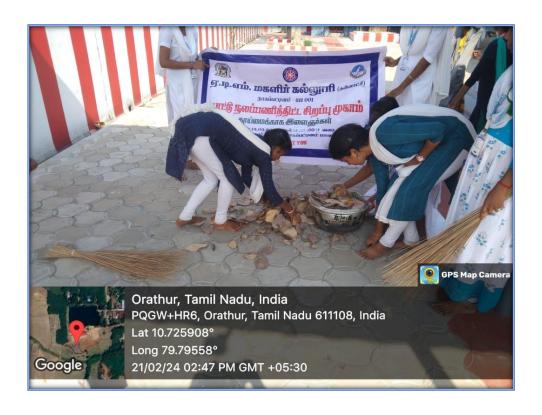

#### 3.PUNEET SAGAR ABHIYAN - 15-06-2023

30 cadets from A.D.M. College for Women (Autonomous), Nagapattinam participated in Beach cleaning on 15-06-2023, under the theme of Puneet Sagar Abhiyan .