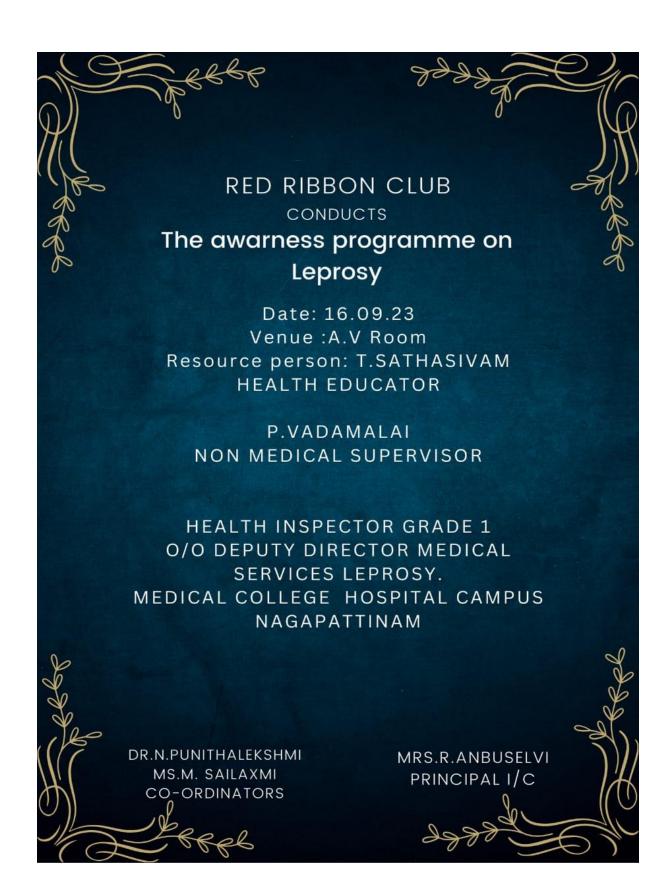

introducedthe chief guest. Dr. N. K. Premavathy, Principal i/c delivered the Presidential address and honoured the Chief guest adorned with shawl. The Chief guest Dr. N. Prabha, Head & Asst.Prof of Chemistry, addressed, as well as interacted with exnora students. She explained food safety act, FSSI construction for Adulteration of food Adulteration . Ms. Rashmina Dhasmin, Department of Commerce, student's ExNoRa proposed a vote of thank. Dr. K. G.Selvi, Exnora coordinator organized this overall of this programme. In this programme , about 55 students were benefitted.



















# A.D.M College For Women (Autonomous) Nationally Accredited with 'A' by NAAC (Cycle-IV)

Nationally Accredited with 'A' by NAAC (Cycle-IV) Nagapattinam -611 001 TamilNadu.





RED RIBBON CLUB (2023-2024)



The Red Ribbon Club organized a Leprosy awareness program on September 16th, commencing with the Tamizh Thai vazhthu. Dr. N. Punitha Lekshmi, the coordinator of RRC, extended a warm welcome to the special guests. The principal, Dr. R. Anbuselvi, delivered the presidential address, followed by T. SathaSivam, the health educator, who thoroughly explained how to identify symptoms and the necessary precautions. He encouraged students to raise awareness about Leprosy among people. The vote of thanks was given by coordinator MS. M. Sailaxmi, and the session concluded with the National anthem.









A.D.M College For Women (Autonomous), Nagapattinam



Red Ribbon Club

Organizes Human Chain



For the Safety of Women involved in Social Welfare activities

at

Nadarajan Thamayanthi School.

D