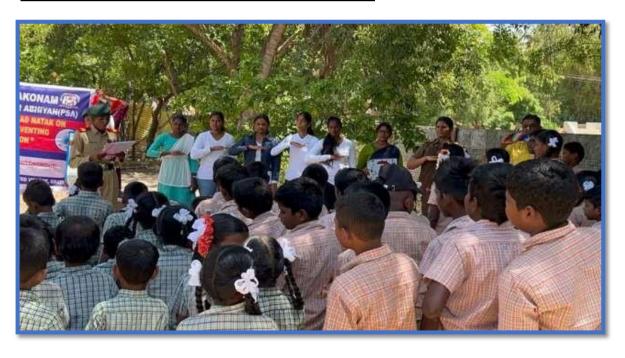

dambaranar Middle School, Orathur (the adopted village), to create awareness for the reduction of single-use plastic and the promotion of responsible plastic usage. At the beginning of the event, all staff and students took a pledge to eliminate plastic from their lives. NCC cadets also recited poetry illustrating the detrimental effects of plastic pollution on our environment and human life.

The event was meticulously organized and conducted by Associate NCC Officer CPT. R. Latha, who effectively inspired the cadets to actively participate in the program. The event concluded successfully with enthusiastic participation from both school students and staff members.

#### VENUE OF THE PROGRAMME



#### CPT. R. LATHA, ADDRESSING THE GATHERING



#### OATH/PLEDGE TAKEN BY STUDENTS AND STAFF





**AWARENESS GIVEN ON PLASTICS** 

#### STREET PLAY BY CADETS



#### POETRY RECITATION



#### **15. TRAINING PROGRAMME**

The Training Programme for the month of August from the 8TN Battalion Kumbakonam was successfully held during the period of (19.09.2023 to 23.09.2023). All the 104 cadets of A.D.M. COLLEGE FOR WOMEN (AUTONOMOUS), NAGAPATTINAM are participated in this program.





#### 16. DIRECTOR GENERAL MEETING

The Director General meeting. The Commodore Atul Kumar Rastogi made an inspection and interaction with NCC cadets on 25.09.2023 in Kumbakonam SASTRA college, has successfully completed.

#### EMAIL /WHATSAPP LETTER

Tele & Fax: 0435 2900790 email-tri8tnbn@gmail.com 8 Tamil Nadu Bn NCC 78, First Main Street Srinagar Colony Kumbakonam-612001 2\ Sep 2023

No. 424//Trg

All