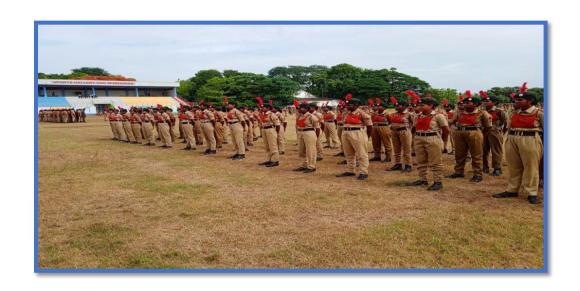

#### 1.CATC - CUM - TSC (12-06-2023 - 21-06-2023) ANNAI COLLEGE KUMBAKONAM.

The CATC- TSC camp held at Annai College Kumbakonam during the period (12-062023-21-06-2023). Ten Cadets from A.D.M. College for Women (Autonomous), Nagapattinam participated in this program. Cdt .Aishwarya won the Gold medal and Cdt .Brinda won the Silver Medal during the training .