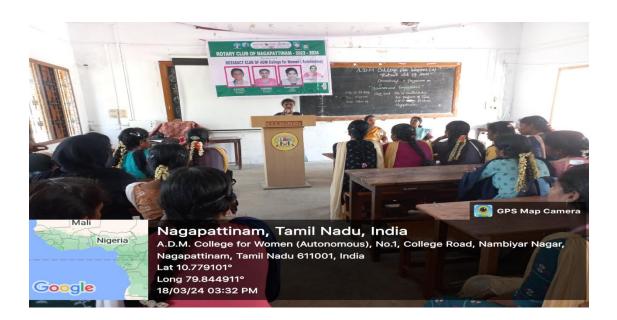

#### 13. INDEPENDENCE DAY

The Independence Day during the period of (15.08.2023). Chief guest Dr. N.K Premavathi, Head and Associate professor of commerce hoisted the Flag. 30 cadets participated Guard of honour from A.D.M. College for Women (Autonomous), Nagapattinam, has successfully completed