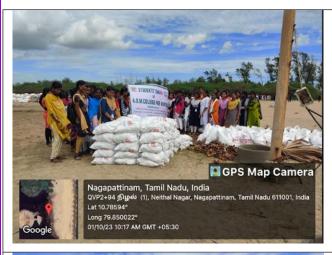

Rs.150/- per day per head Rs.18/- per day per head Rs. 109/

No.412/1/Trg 8 Tamilnadu Bn NCC Kumbakonam 612001 Date: 23 Jun 2023 TOMI Nadu Battalion ACC

(S Chandrasekar) Col Officer Commanding

Distributions:
The HOIs
All ANOs
- Please spare your ANO and Cadets to attend the Camp.
- for compliance and ensure 100% vacancy utilization.