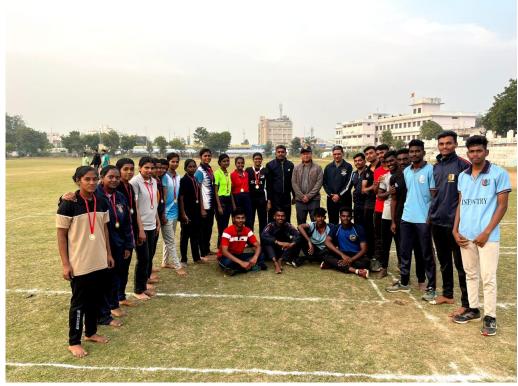

#### 1.CATC - CUM - TSC (12-06-2023 - 21-06-2023) ANNAI COLLEGE KUMBAKONAM.

The CATC- TSC camp held at Annai College Kumbakonam during the period (12-062023-21-06-2023). Ten Cadets from A.D.M. College for Women (Autonomous), Nagapattinam participated in this program. Cdt .Aishwarya won the Gold medal and Cdt .Brinda won the Silver Medal during the training .