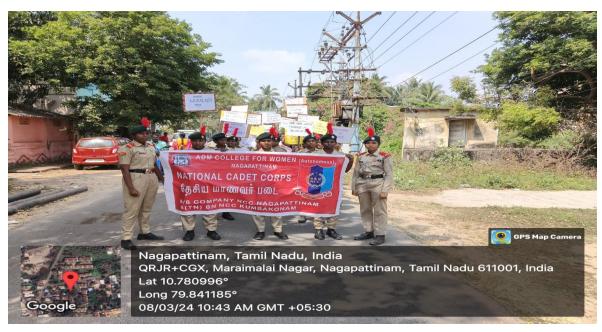

#### 13. INDEPENDENCE DAY

The Independence Day during the period of (15.08.2023). Chief guest Dr. N.K Premavathi, Head and Associate professor of commerce hoisted the Flag. 30 cadets participated Guard of honour from A.D.M. College for Women (Autonomous), Nagapattinam, has successfully completed