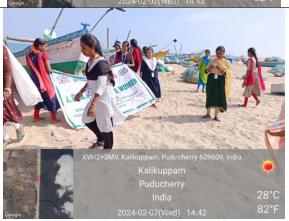

#### 3.PUNEET SAGAR ABHIYAN - 15-06-2023

30 cadets from A.D.M. College for Women (Autonomous), Nagapattinam participated in Beach cleaning on 15-06-2023, under the theme of Puneet Sagar Abhiyan .