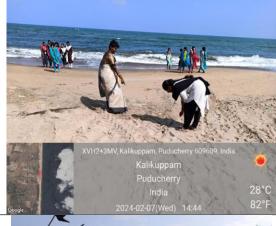

#### 3.PUNEET SAGAR ABHIYAN - 15-06-2023

30 cadets from A.D.M. College for Women (Autonomous), Nagapattinam participated in Beach cleaning on 15-06-2023, under the theme of Puneet Sagar Abhiyan .