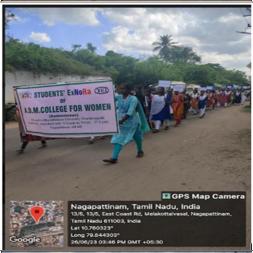

| <ol> <li>The following ANO &amp; Cadets</li> </ol> | NT ORDER FOR CATC ONLY of the undermentioned Institutions have been detailed to                                       |
|----------------------------------------------------|-----------------------------------------------------------------------------------------------------------------------|
| attend the CATC-cum-TSC Launch                     | (all wings) to be held at AVC Engineering College                                                                     |
| Mannampandal ,Mayiladuthurai from (                | 04 lul 2023 to 13 lul 2023                                                                                            |
| <ol><li>AJI will be issued separately</li></ol>    | All cadets will travel in uniform. The cadets will hand over<br>23 at the reception center at AVC Engineering College |
|                                                    | et should be produced on arrival at camp office except SF                                                             |
|                                                    | 2nd g 3rd   ANO                                                                                                       |