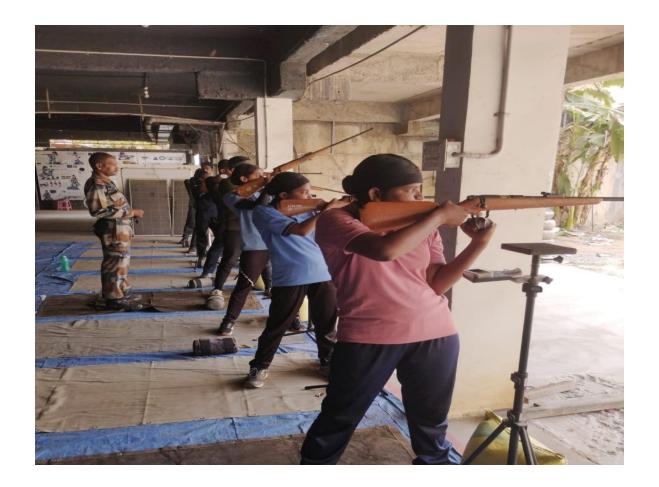

uvoor,
  Trichy.
- On arrival at destination the contingent will report to the Camp Commandant,
- The cadets will move in uniform. If any difficulty enroute they will report to MP/RTO/nearest Police Station/VAO for help producing this Movement order.
- The cadets will maintain strict discipline enroute.
- On completion of the Camp the cadets will report back to their respective Institutions immediately.

"Certified that the Institutions from which the Cadets detailed to attend the above Camp are Government/Aided by Government of Tamilnadu" Exapt STET(W)C Mannargudi



File No.413/2/Trg 8 (TN) Battalion NCC, No.78, Srinagar Colony Kumbakonam-612 001 Dated: 12 May 2024

#### Distributions:-

- 1, Camp Commandant IDSC Dte Trg -I, 2.NCC Group HQ, Trichy
- 3, Head of Institution / ANO

RC/Trg



# **36.IDSSC CAMP TRAINING - II (30-05-2024 – 08-05-2024)**

The Sports shooting orientation camp held at KONGU ENGINRREING COLLEGE Erode during the period of (30-05-2024 – 08-05-2024). Niranjana. S from A.D.M. College for Women (Autonomous), Nagapattinam.

# 2777

#### 8 (TN) BN NCC KUMBAKUNAM MOVEMENT ORDER

- 01 SD & 03 SW cadets (total four cadets) of this unit will proceed to attend the Inter-GP Shooting Championship Dte Trg -II camp at Kongu Engineering College, Perundurai, Erode from 30 May to 08 Jun 2024.
- 2. Date and Time of Move
- to report at this unit on 30 May 2024 at 0600hrs
   For further move Campsite under escort of PI Staff I/C
   Hav Manikandan (Mobil No-8787894293)
- Destination
- Kongu Engineering College ,Perundurai, Erode
- On arrival at destination the contingent