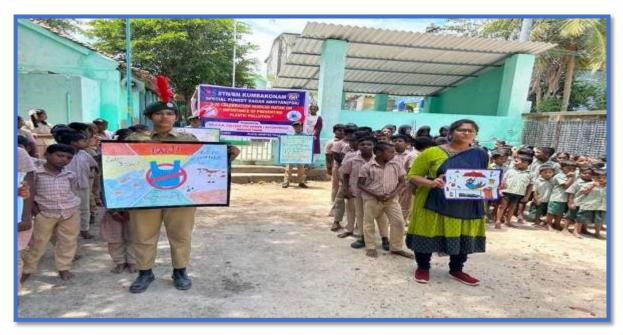

mbaranar Middle School, Orathur (the adopted village), to create awareness for the reduction of single-use plastic and the promotion of responsible plastic usage. At the beginning of the event, all staff and students took a pledge to eliminate plastic from their lives. NCC cadets also recited poetry illustrating the detrimental effects of plastic pollution on our environment and human life.

The event was meticulously organized and conducted by Associate NCC Officer CPT. R. Latha, who effectively inspired the cadets to actively participate in the program. The event concluded successfully with enthusiastic participation from both school students and staff members.

#### VENUE OF THE PROGRAMME



#### CPT. R. LATHA, ADDRESSING THE GATHERING



#### OATH/PLEDGE TAKEN BY STUDENTS AND STAFF





**AWARENESS GIVEN ON PLASTICS** 

#### STREET PLAY BY CADETS



#### POETRY RECITATION



#### **15. TRAINING PROGRAMME**

The Training Programme for the month of August from the 8TN Battalion Kumbakonam was successfully held during the period of (19.09.2023 to 23.09.2023). All the 104 cadets of A.D.M. COLLEGE FOR WOMEN (AUTONOMOUS), NAGAPATTINAM are participated in this program.





#### 16. DIRECTOR GENERAL MEETING

The Director General meeting. The Commodore Atul Kumar Rastogi made an inspection and interaction with NCC cadets on 25.09.2023 in Kumbakonam SASTRA college, has successfully completed.

#### EMAIL /WHATSAPP LETTER

Tele & Fax: 0435 2900790 email-tri8tnbn@gmail.com 8 Tamil Nadu Bn NCC 78, First Main Street Srinagar Colony Kumbakonam-612001 2\ Sep 2023

No. 424//Trg

All He