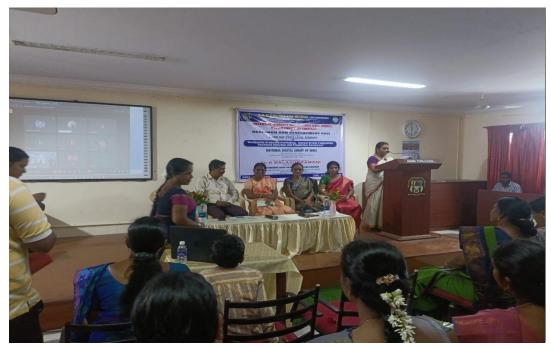

ars.

  To explore the understanding level of Plagiarism and related aspects in users.
- To identify the reasons that lead Students and Research Scholars to commit Plagiarism

Target Audience
Library Professionals, Students, All Faculty Members and Research Scholars.

### A ONE DAY STATE LEVEL SEMINAR ON

"NAVIGATING ACADEMIC PUBLISHING: JOURNAL ARTICLE PUBLICATION, RESEARCH INDICATOR AND PLAGIARISM AWARENESS"

Date: 17.02.2024 @ 11.00AM - 4.00PM Registration Form (Fill in Capital Letters) Name: Designation: University/College: Address\_\_ Mobile: E-mail ID:

> Signature of the Participant (Photocopies of this form are also accepted)

### A One Day State Level Seminar 2023 - 2024 on "Navigating Academic Publishing: Journal Article Publication, Research Indicator and Plagiarism Awareness"



Welcome address presented by by Dr.R.Vijayalakshmi College Librarian



Resource Person presented by Dr.V.Renuga Associate Professor of Commerce



Honouring the chief guest by Dr.A.Sivakamasundari College Advisor, Dr.V.Renuga Associate Professor of Commerce



Special Address given by Dr.A.Sivakamasundari College Advisor



Vibrant Special Address by Dr.R.Balasubramani



Distribution of Certificates by Dr.R.Balasubramani



**Vote of Thanks by Dr.K.Arul Marie Joycee, Research Co-ordinator** 

# List of participants

A.D.M.College for Women (Autonomous) Nagapattinam - 611 001.

#### INTERNAL QUALITY ASSURANCE CELL(IQAC), DEPARTMENT OF LIBRARY, NDLI CLUB & RESEARCH DEVELOPMENT CELL

Jointly Organizes

A ONE DAY STATE LEVEL SEMINAR ON
"Navigating Academic Publishing: Journal article Publi