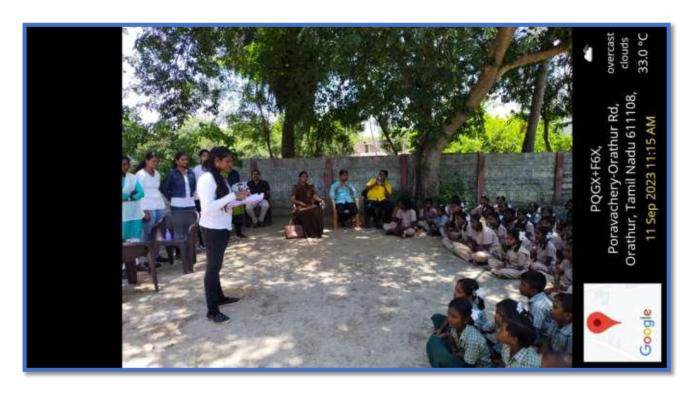

on of single-use plastic and the promotion of responsible plastic usage. At the beginning of the event, all staff and students took a pledge to eliminate plastic from their lives. NCC cadets also recited poetry illustrating the detrimental effects of plastic pollution on our environment and human life.

The event was meticulously organized and conducted by Associate NCC Officer CPT. R. Latha, who effectively inspired the cadets to actively participate in the program. The event concluded successfully with enthusiastic participation from both school students and staff members.

#### VENUE OF THE PROGRAMME



#### CPT. R. LATHA, ADDRESSING THE GATHERING



#### OATH/PLEDGE TAKEN BY STUDENTS AND STAFF





**AWARENESS GIVEN ON PLASTICS** 

#### STREET PLAY BY CADETS



#### POETRY RECITATION



#### **15. TRAINING PROGRAMME**

The Training Programme for the month of August from the 8TN Battalion Kumbakonam was successfully held during the period of (19.09.2023 to 23.09.2023). All the 104 cadets of A.D.M. COLLEGE FOR WOMEN (AUTONOMOUS), NAGAPATTINAM are participated in this program.





#### 16. DIRECTOR GENERAL MEETING

The Director General meeting. The Commodore Atul Kumar Rastogi made an inspection and interaction with NCC cadets on 25.09.2023 in Kumbakonam SASTRA college, has successfully completed.

#### EMAIL /WHATSAPP LETTER

Tele & Fax: 0435 2900790 email-tri8tnbn@gmail.com 8 Tamil Nadu Bn NCC 78, First Main Street Srinagar Colony Kumbakonam-612001 2\ Sep 2023

No. 424//Trg

All Head of the Institution

#### VISIT OF COMMODORE ATUL KUMAR RASTOGI, DY DIR GEN NCC TN,P&AN