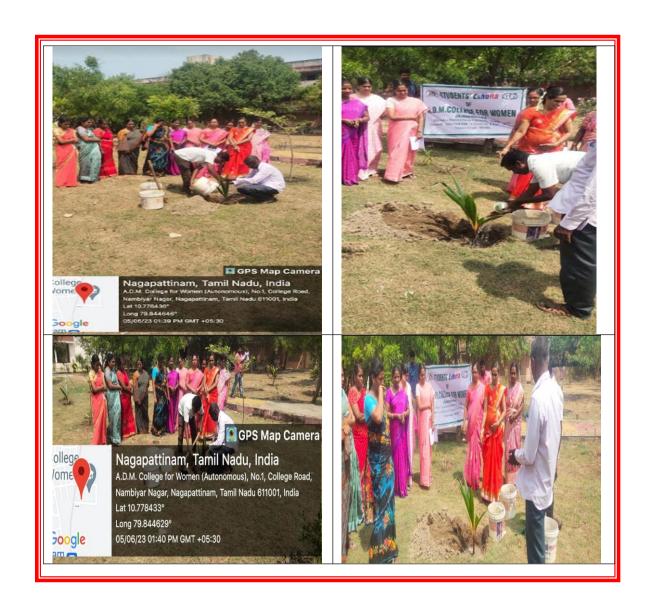

Rs.150/- per day per head Rs.18/- per day per head Rs. 109/

No.412/1/Trg 8 Tamilnadu Bn NCC Kumbakonam 612001 Date: 23 Jun 2023 TOMI Nadu Battalion ACC

(S Chandrasekar) Col Officer Commanding

Distributions:
The HOIs
All ANOs
- Please spare your ANO and Cadets to attend the Camp.
- for compliance and ensure 100% vacancy utilization.