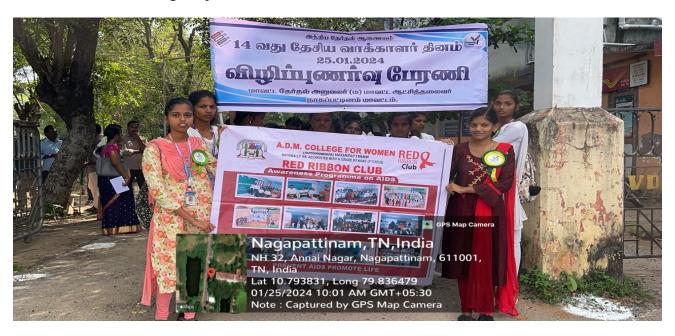

A.D.M College For Women (Autonomous), Nagapattinam



Red Ribbon Club

Organizes Human Chain



For the Safety of Women involved in Social Welfare activities

at

Nadarajan Thamayanthi School.

Dec 15th 2023

Dr.N. Punitha Lekshmi & Ms.J.Stella Arokiya Rani

Co-ordinators

Dr.R.Anbuselvi

Co-ordinators



On 15.12.23, an awareness event was conducted for the safety of women involved in Social Welfare activities. RRC students organized a Human Chain at Nadarajan Thamayanthi School.







On January 25, 2024, the 14th National Voters' Day was celebrated with enthusiasm. Students from the Valivalam Desikar Polytechnic College (VDPC) to the Collector's office participated in a rally organized by the Red Ribbon Club Union. The students actively engaged in voter awareness during the parade.















India's Voice against AIDS

Ministry of Health & Family Welfare, Government of India

# தமிழ்நாடு மாநில எய்ட்ஸ் கட்டுப்பாடு சங்கம்

மாவட்ட எய்ட்ஸ் தடுப்பு மற்றும் கட்டுப்பாடு அலகு, நாகப்பட்டினம்



எச்.ஐ.வி. எய்பஸ்⊣குறித்த விழிப்புணர்வு நாடகப்யோப்டி

நாள்: 30.01.2024

இடம் : அரசு மருத்தவக்கல்லூரி மருத்துவமனை நாகப்பட்டினம்

#### ADM College for Women (Autonomous), Nagapattinam.

## Red Ribbon Club Union

Tamil Nadu State AIDS Control Society, Nagapattinam, celebrated International Youth Day by organizing a play on HIV/AIDS awareness for college students. The event took place at the government hospital on January 30, 2024. The A.D.M College for Women drama team secured the third prize and received Rs. 5000. The awardees are:

- 1. K. Agalya
- 2. A. Trisha
- 3. S. Ezhilarasi
- 4