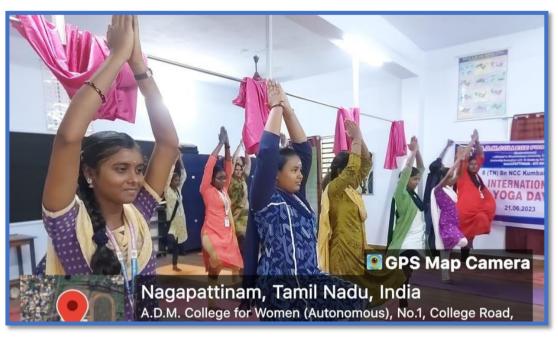

| 30   | 8    | 1307                | 45            |





#### 5.ANTI DRUG ABUSE RALLY- 26-06-2023.

40 cadets from A.D.M. College for Women (Autonomous), Nagapattinam participated in Anti-drugabuse rally held on 26-06-2023. The rally started from Nagapattinam bus stand and ended at Railway station.









#### 6.CATC CUM TSC LAUNCH CAMP

The CATC CUM TSC LAUNCH - camp held at AVC college mayiladudurai, during the period of (04-07-2023 – 13-07-2023). Fifteen cadets from A.D.M. College for Women (Autonomous), Nagapattinam participated and successfully completed the camp.

| <ol> <li>The following ANO &amp; Cadets</li> </ol> | NT ORDER FOR CATC ONLY of the undermentioned Institutions have been detailed to                                       |
|----------------------------------------------------|---------------------------------------------