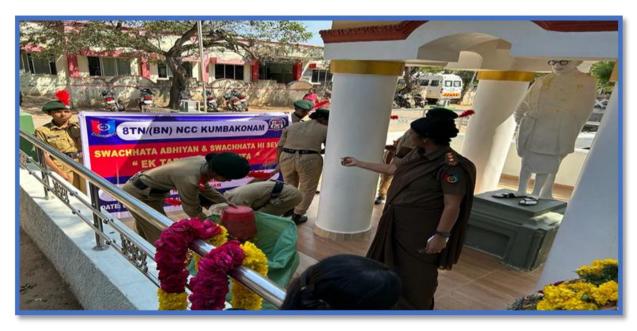

|     |                                | 1                                                              |    |                                           |
|-----|--------------------------------|----------------------------------------------------------------|----|-------------------------------------------|
| 11  | 10.08.2023                     | PERFORMANCE<br>AUDIT                                           | -  | A.D.M COLLEGE FOR WOMEN<br>NAGAPATTINAM   |
| 12  | 14.08.2023                     | INDEPENDENCE<br>DAY PRACTICE<br>PARADE                         | 30 | A.D.M COLLEGE FOR WOMEN<br>NAGAPATTINAM   |
| 13  | 15.08.2023                     | INDEPENDENCE<br>DAY PARADE                                     | 30 | A.D.M COLLEGE FOR WOMEN<br>NAGAPATTINAM   |
| 14  | 11.09.2023                     | G20- SPECIAL<br>PUNEET SAGAR<br>ABIYAN                         | 25 | CHITHAMBARANAR MIDDLE<br>SCHOOL OORATHUR. |
| 15  | 19.09.2023                     | Training Program                                               |    | A.D.M COLLEGE FOR WOMEN<br>NAGAPATTINAM   |
| 16  | 25.09.2023                     | Deputy Director<br>General Visit                               | 05 | SASTRA COLLEGE, KUMBAKONAM.               |
| 17  | 01.10.2023                     | SWACHHATA HI<br>SEWA(SHS)<br>CAMPAIGN<br>PSA Clinging activity | 20 | METTU BANGLOW PARK<br>NAGAPATTINAM.       |
| 18  | 02.10.2023                     | SWACHHATA HI<br>SEWA (SHS)<br>CAMPAIGN<br>Ek Tareek Ek Ghanda  | 15 | NAGAPATTINAM.                             |
| 19  | 02.10.2023                     | Tree Plantation                                                | 20 | A.D.M COLLEGE FOR WOMEN<br>NAGAPATTINAM   |
| 20  | 03.10.2023                     | Training Program                                               |    | A.D.M COLLEGE FOR WOMEN<br>NAGAPATTINAM   |
| 21  | 09.10.2023 –<br>20.10.2023     | ROCK CLIMBING<br>TRG CAMP                                      | 01 | GWALIOR                                   |
| 22  | 14.10.2023                     | CATC CAMP                                                      | 08 | DR.GSK MEMORIAL SCHOOL,<br>PATTESWARAM.   |
| 23  | 16.10.2023                     | NAVAL DAY<br>CELEBRATION                                       | 30 | KARAIKAL PORT                             |
| 24. | 22-12-2023<br>To<br>31-12-2023 | CATC CAMP                                                      | 15 | SWAMI DAYANANDA<br>COLLEGE,MANJAKUDI      |
| 25  | 23-12-2023<br>To<br>03-01-2024 | EBSB CAMP - II                                                 | 2  | RAJASTHAN,UDAIPUR                         |
| 26  | 04-01-2024<br>to<br>15-01-2024 | EBSB CAMP - I                                                  | 02 | RAJASTHAN<br>UDAIPUR                      |