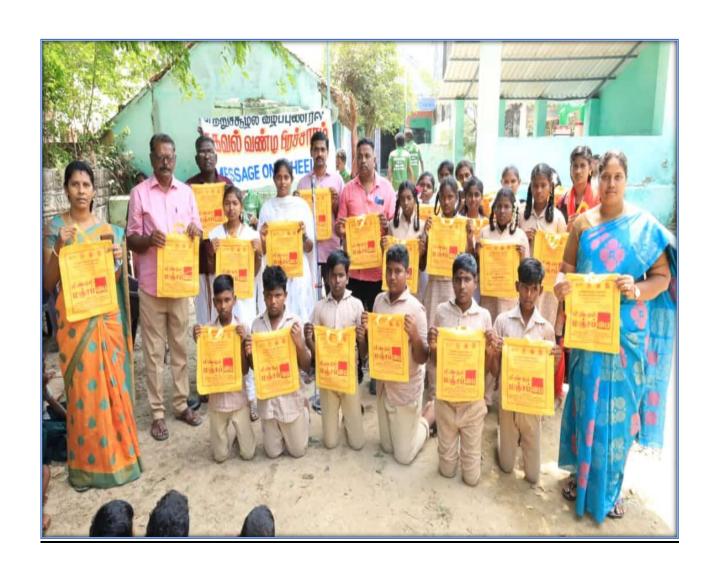

#### 3.PUNEET SAGAR ABHIYAN - 15-06-2023

30 cadets from A.D.M. College for Women (Autonomous), Nagapattinam participated in Beach cleaning on 15-06-2023, under the theme of Puneet Sagar Abhiyan .