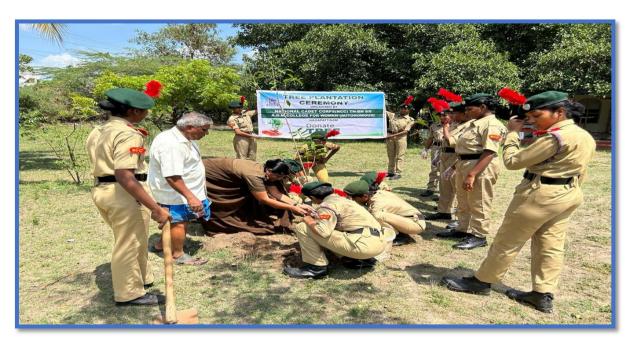

Rs.150/- per day per head Rs.18/- per day per head Rs. 109/

No.412/1/Trg 8 Tamilnadu Bn NCC Kumbakonam 612001 Date: 23 Jun 2023 TOMI Nadu Battalion ACC

(S Chandrasekar) Col Officer Commanding

Distributions:
The HOIs
All ANOs
- Please spare your ANO and Cadets to attend the Camp.
- for compliance and ensure 100% vacancy utilization.