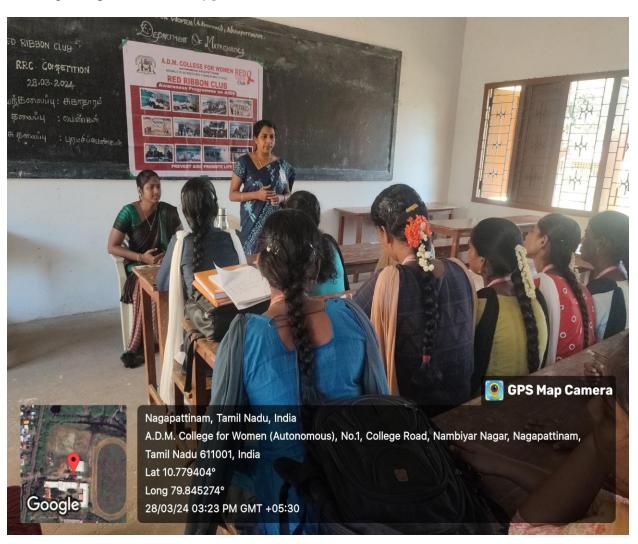

N UNIVERSITY, TIRUCHIRAPPALLI)
(NATIONALLY ACCREDITED WITH 'A' GRADE BY NAAC 4TH CYCLE)
NAGAPATTINAM – 611 001.

# RED RIBBON CLUB ORGANIZES

## COMPETITION OF SPEECH, DRAWING & SINGING

TOPIC : EMPOWERED WOMEN, WOMEN,

&

HYGIENE AND SANITATION,

VENUE : HALL NO: 09

DATE : 28.03.24

DR.N. PUNITHA LEXSHMI & MS.J.STELLA AROKIYA RANI

DR.R.ANBUSELVI

**CO-ORDINATORS:** 

PRINCIPAL:



Red Ribbon Club event took place on 28th March 2024 at 2:30 PM. The event included speech competition, song competition, and drawing competition. The Welcome Address was given by coordinator Dr.N.Punitha Lekshmi, and the vote of thanks was given by coordinator MS.J.Stella Arokiya Rani.

Speech Competition Title: Empowered Women

Song Competition Title: Women

Drawing Competition Title: Hygiene and Sanitation











#### **Prize Winners:**

### **Speech Competition:**

K. Akalya: 2nd prize in Tamil

R. Soundarya: 3rd prize in Tamil

R. Abinaya: 2nd prize in Maths

#### **Song Competition:**

M. Arthi: 2nd prize in English

J. Siva Dharshini : 2nd prize in Zoology

G. Amrithavarshini God: 3rd prize

S. Priyadarshini: 2nd prize in Tamil

G. Radhika: 2nd prize in History

M. Ambika: 2nd prize in Maths

E.J. Divya: 2nd prize in Maths

### **Drawing Competition:**

S. Dharshini: 2nd prize in Maths

R. Abinaya: 2nd prize in Maths



# A.D.M College For Women

Nationally Accredited with 'A' by NAAC (Cycle-IV)

Nagapattinam -611 001

TamilNadu.



#### **ROTARACT CLUB 2023-2024**

TITLE OF THE PRACTICE: ROTARACT CLUB

#### **CONTEXT:**

Rotary started with the vision of one man-Paul Harris. The Chic