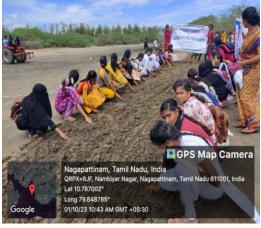

#### 3.PUNEET SAGAR ABHIYAN - 15-06-2023

30 cadets from A.D.M. College for Women (Autonomous), Nagapattinam participated in Beach cleaning on 15-06-2023, under the theme of Puneet Sagar Abhiyan .