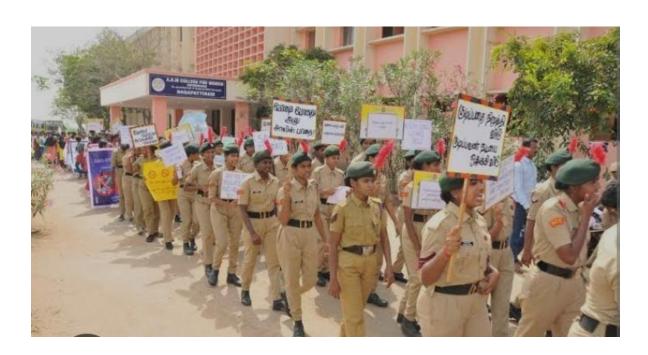

The audit of your institutions is scheduled as under:-S.No Location Adiramapattinam (KMHSS, KMC)
GBHSS, Kottur
Nagapattinam (ADMC, NHSS, NDHSS, OLHSS)
Mannargudi (NHSS, FHSS, MRGAC)
Kuttalam GMHSS, GSK Pazhaya Gudalur,
TGN MPL, DBTRN, Manalmedu GBHSS
Mayiladuthurai (AVC AS, AVC Engg, DAAC,)
Poompuhar (PCM, SHSS)
Thirupanandal (SKSS), GBHSS Pandanallur, PMHSS
Jayamkondam Schools Colleges Date 2 09 Aug 10 Aug 11 Aug 17 Aug 18 Aug 21 Aug 22 Aug 28 Aug g Thirupanandal (SKSS), GBHSS Pandanallur, PMHSS Jayamkondam
Koradachery GHSS, Manjakudi (SDHSS, SDMS),
Nanilam GHSS, Peralam GHSS
Kumbakonam (SASTRA, GAC, Arasu Engg)
Chozhan Maligai GSK, Rajagiri KHSS, Town High
School, Kumbakonam. Aringar Anna GHSS, Kumbakonam 1 5 05 Sep 11 Sep 12 Sep 3 In view of the same, you are requested to prepare for the same and instruct your ANO accordingly. (S Chandrasekar) Officer Commanding Copy to:-All aspects including documents and registers will produced to the Board of Officers on the day of performance audit in your Institutions. Any clarification required on any point on the subject may please be referred to this Office. All ANOs/CTOs -

#### 12. INDEPENDENCE DAY PRACTICE PARADE

Independence Day practice, during the period of (14-08-2023). Thirty cadets from A.D.M. College for Women (Autonomous), Nagapattinam.