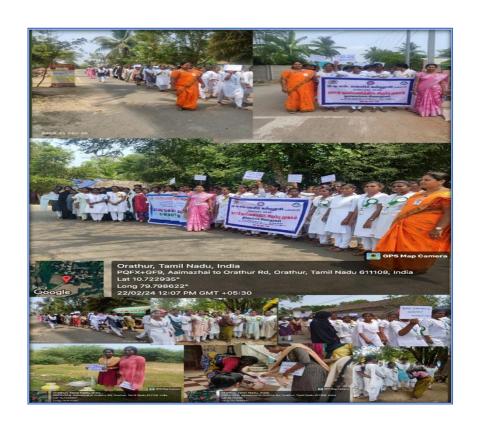

s, dances and singing songs along with School children. School Children presented Veera Mangai Velu Nachiyar Drama and danced in front of the audience. One of the charity members danced along with the NSS students for LEO song. NSS Volunteers enjoyed the programme and had a conversation with the foreigners by taking selfies.



DAY: III

**DATE:** 21.02.2024

**ACTIVITY II:** Cultural Programme to celebrate the stone laying ceremony by IDEP charity at France

**CHIEF GUEST**: Members of IDEP charity, France

NSS students taught activities like puzzle game, word game, dance etc. to students studying in middle school. At 2.00 p.m. they did fieldwork at Akilandeswarar temple. They also cleaned the school premises.





DAY: IV

DATE: 22.02.2024

ACTIVITY I: NSS AWARENESS RALLY

CHIEF GUEST:



**DAY:** IV

**DATE:** 22.02.2024

**ACTIVITY II:** Debate

CHIEF GUEST: Thiru. K. Bala Shanmugam @ Nagai Bala

PG Assistant, Chidambaranar Middle School, Orathur



DAY: IV

DATE: 22.02.2024

**ACTIVITY III:** 

CHIEF GUEST: G. Aravind Kumar

Secretary,

Nagai District Consumer Protection and Passenger Association,

Nagappattinam



DAY: V

**DATE:** 23.02.2024

**ACTIVITY II:** Sports Meet



DAY: VI

**DATE:** 24.02.2024

**ACTIVITY II:** Orathur Medical College Visit



DAY: VII

**DATE:** 23.02.2024

**ACTIVITY II:** NSS rally on Drug free India



#### National Service Scheme(NSS) Camp Closing Ceremony

Nagapattinam ATU Women's College National Welfare Program closing ceremony was held at Orathur Chidambaranar Middle School. The work program camp started on 19th February and conclu