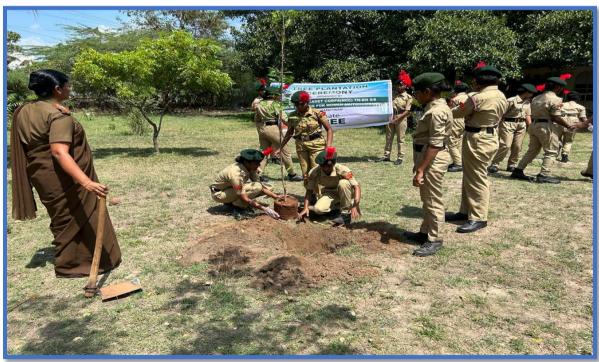

Rs.150/- per day per head Rs.18/- per day per head Rs. 109/

No.412/1/Trg 8 Tamilnadu Bn NCC Kumbakonam 612001 Date: 23 Jun 2023 TOMI Nadu Battalion ACC

(S Chandrasekar) Col Officer Commanding

Distributions:
The HOIs
All ANOs
- Please spare your ANO and Cadets to attend the Camp.
- for compliance and ensure 100% vacancy utilization.