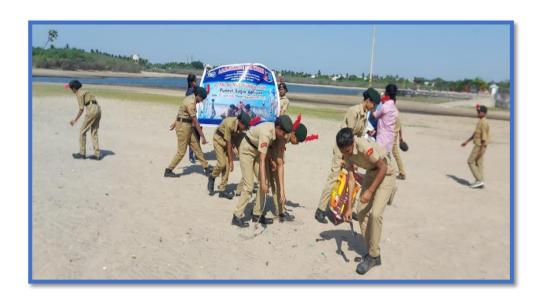

#### 3.PUNEET SAGAR ABHIYAN - 15-06-2023

30 cadets from A.D.M. College for Women (Autonomous), Nagapattinam participated in Beach cleaning on 15-06-2023, under the theme of Puneet Sagar Abhiyan .