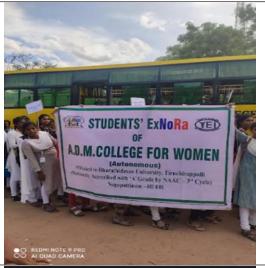

Club Co-Ordinators arranged in this programme.









# Students' ExNoRa

and

Tamilnadu Police, Prohibition Enforcement Wing

(மதுவிலக்குஅமலாக்கப்பிரிவு)

Jointly Organize

Anti Drug Rally



Date: 26.06.2023

Time: 2:00 pm-6:00 Pm

Venue: Avurithedal to Nagapattinam Railway station

Dr. J. Sundari. ExNoRa Coordinator. Dr. R. Anbuselvi Principal

# Anti Drug Rally programme was Jointly organized by Students' Exnora of ADMC and Tamilnadu Police, Prohibition Enforcement Wing on 26.06.2023 at 2:00 PM from Avurithedal to Nagapattinam Railway station. This rally programme was inaugurated by Thiru. Arunthamburaj, IAS, District Collector, Nagapattinam. 90 Exnora volunteers were participated by holding a placards written with Anti Drug slogan. The Exnora coordinators arranged this programme.

















(Affiliated to Bharathidasan University)
(Nationally Accredited with "A" Grade by NAAC-3<sup>rd</sup> Cycle)

NAGAPATTINAM-611001



# Students' ExNoRa

Organizes

Awareness Programme on "Disaster Management"

Date: 19.07.2023 Chief Guest: Er. R. Ramachandran

Time : 2.00 pm Former Superintending Engineer, PWD

Venue : AV Room Faculty, Anna Institute of Management

Chennai

All are cordially Invited

Dr.K.G.Selvi

Coordinator

Dr.J.Sundari

Coordinator

Dr. R.Anbuselvi

Principal

#### **DISASTER MANAGEMENTS**

An awareness Programme on Disaster Managament was conducted on 19.07.2023 at 2.00 pm in the A.V.Room, A.D.M. College for women (Autonomous). Dr.J.Sundari Exnora Coordinator delivered the welcome address. Madam Principal the Presidential address. gave Er.R.Ramachandra