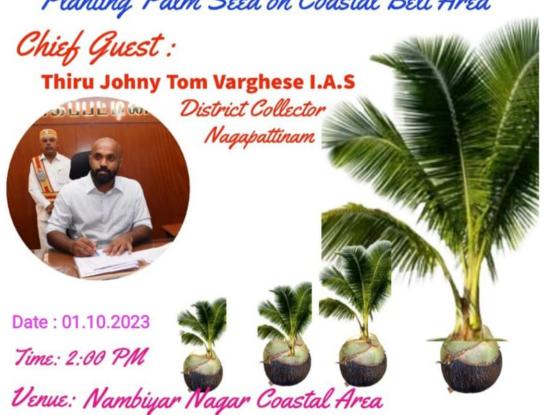

Rs.150/- per day per head Rs.18/- per day per head Rs. 109/

No.412/1/Trg 8 Tamilnadu Bn NCC Kumbakonam 612001 Date: 23 Jun 2023 TOMI Nadu Battalion ACC

(S Chandrasekar) Col Officer Commanding

Distributions:
The HOIs
All ANOs
- Please spare your ANO and Cadets to attend the Camp.
- for compliance and ensure 100% vacancy utilization.