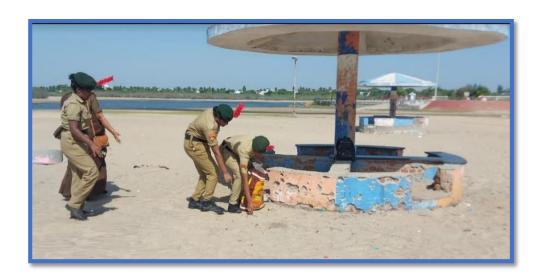

#### 3.PUNEET SAGAR ABHIYAN - 15-06-2023

30 cadets from A.D.M. College for Women (Autonomous), Nagapattinam participated in Beach cleaning on 15-06-2023, under the theme of Puneet Sagar Abhiyan .